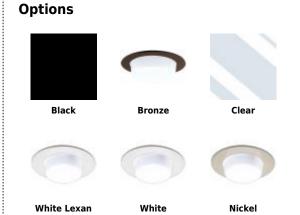

#### **Product Numbers**

| Item    | Finish      |
|---------|-------------|
| EL916B  | Black       |
| EL916BZ | Bronze      |
| EL916C  | Clear       |
| EL916SH | White Lexan |
| EL916W  | White       |
| EL916N  | Nickel      |
|         |             |