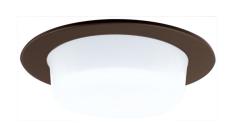

# 4" Shower Trim with Drop Opal Lens

## **Specifications**

- Shower Trim with Drop Opal Lens.
- Lamp: 32W MAX CFL (PL-T) or 30W MAX R20.
- O.D.: 4 3/4".