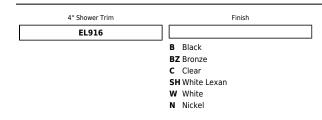

#### **Product Numbers**

| Item    | Finish      |
|---------|-------------|
| EL916B  | Black       |
| EL916BZ | Bronze      |
| EL916C  | Clear       |
| EL916SH | White Lexan |
| EL916W  | White       |
| EL916N  | Nickel      |
|         |             |

# Product Number Builder Example: EL916B