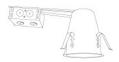

4" Airtight IC Housing with GU24 Base Socket Remodel

| CAT NO.     | SPECIFICATIONS |
|-------------|----------------|
| EL99ICA-G24 | Lamp: 18W MAX. |

| CAT NO.       | SPECIFICATIONS |
|---------------|----------------|
| FI 99RICA-G24 | Lamp: 18W MAX. |