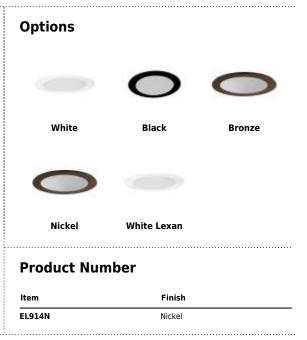

#### **Features**

- Shower Trim with Albalite Lens.
- Lamp: 32W MAX CFL (PL-T) or 30W MAX R20.
- O.D.: 4 3/4"

#### Product Number Builder Example: EL914B