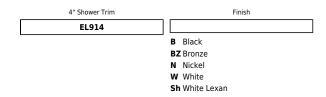

| Project name: |  |
|---------------|--|
| Fixture type: |  |
| Date:         |  |

# 4" Shower Trim with Albalite Lens



#### **Features**

- Shower Trim with Albalite Lens.
- Lamp: 32W MAX CFL (PL-T) or 30W MAX R20.
- O.D.: 4 3/4"

#### **Technical Details**

Construction: Meticulously manufactured trim with a powder coated or anodized finish.

Installation: Clips securely mount trim into the housing and keeps ring flush with ceiling.

Compatible Housing: Compatible with 4"Line Voltage IC and Non-IC versions.

Lamp: Compatible with Medium base (E26) PAR type.



#### Product Number Builder Example: EL914B



# **Compatible** Products



For use with 4" Trims for PAR Lamps

## 4"Line Voltage ICA Housings



4" Airtight IC Housing **Double Wall Construction** 



4" Airtight Housing **New Construction** 



4" Airtight IC Housing **New Construction** 

| CAI NO. |  |
|---------|--|
| EL99ICA |  |

| SPECIFICATIONS |  |
|----------------|--|
| Lamp: 50W MAX. |  |

| CAT NO. | SPECIFICATIONS |  |
|---------|----------------|--|
| EL99A   | Lamp: 50W MAX. |  |

| CAT NO.   | SPECIFICATIONS     |  |
|-----------|--------------------|--|
| EL99LDICA | Lamp: LED 12W MAX. |  |



4" Airtight IC Housing Remodel



4" Housing Remodel



4" Airtight IC 2-Hour Fire Rated Housing **New Construction** 

| CAT NO.  | SPECIFICATIONS |  |
|----------|----------------|--|
| EL99RICA | Lamp: 50W MAX. |  |

| CA