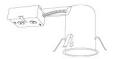

| CAT NO. | SPECIFICATIONS |  |
|---------|----------------|--|
| FI 99RA | Lamp: 50W MAX. |  |

| CAT NO.  | SPECIFICATIONS |  |
|----------|----------------|--|
| EL99FICA | Lamp: 35W MAX. |  |

4" Airtight IC Housing with GU24 Base Socket **New Construction** 

4" Airtight IC Housing with GU24 Base Socket Remodel

| CAT NO.     | SPECIFICATIONS |
|-------------|----------------|
| EL99ICA-G24 | Lamp: 18W MAX. |

| CAT NO.       | SPECIFICATIONS |
|---------------|----------------|
| FI 99RICA-G24 | Lamp: 18W MAX. |