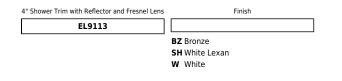

### **Product Numbers**

| Item     | Finish      |
|----------|-------------|
| EL9113BZ | Bronze      |
| EL9113SH | White Lexan |
| EL9113W  | White       |
|          |             |

## Product Number Builder Example: EL9113BZ