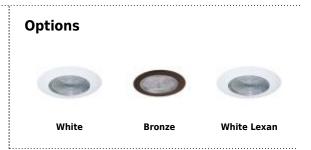

### **Product Numbers**

| Item     | Finish      |
|----------|-------------|
| EL9113BZ | Bronze      |
| EL9113SH | White Lexan |
| EL9113W  | White       |
|          |             |