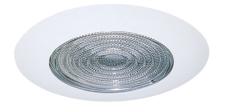

# 4" Shower Trim with Reflector and Fresnel Lens

#### Specifications

- Shower Trim with Reflector and Fresnel Lens.
- Lamp: 32W max CFL (PL-T), 40W MAX A19, 50W PAR20.
- 0.D.: 4 3/4"