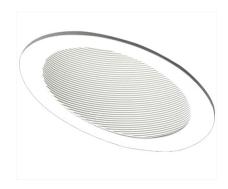

# 6" Adjustable Sloped Baffle with Socket Bracket Trim

#### **Specifications**

- Sloped Phenolic Baffle with Adjustable Socket Bracket.
- Lamp: 75W PAR30, 150W PAR38.
- O.D.: 7 5/8" x 7 7/8".

#### Construction:

- Meticulously manufactured trim with a powder coated or anodized finish.
- Baffle helps reduce glare.

Installation: Clips securely mount trim into the housing and keeps ring flush with ceiling.