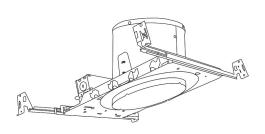

## 6" E26 Base Sloped Ceiling Non-IC Housings

6" E26 Medium Base Sloped Housing Remodel

| CAT NO. | SPECIFICATIONS |
|---------|----------------|
| EL900HT | 150W Max.      |

6" E26 Medium Base Sloped Housing Remodel