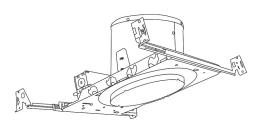

### 6" E26 Base Sloped Ceiling Housings

6" E26 Medium Base Sloped Housing

New Construction

| CAT NO.  | SPECIFICATIONS |
|----------|----------------|
| EL936ICA | 90W Max.       |

6" E26 Medium Base Sloped Housing

New Construction

| CAT NO.  | SPECIFICATIONS |
|----------|----------------|
| EL918ICA | 75W Max.       |

6" E26 Medium Base Sloped Housing Remodel

| CAT NO.   | SPECIFICATIONS |
|-----------|----------------|
| EL918RICA | 75W Max.       |