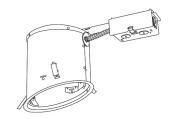

## 6" E26 Base Sloped Ceiling Non-IC Housings

6" E26 Medium Base Sloped Housing Remodel

| CAT NO. | SPECIFICATIONS |
|---------|----------------|
| EL900HT | 150W Max.      |

6" E26 Medium Base Sloped Housing Remodel

| CAT NO. | SPECIFICATIONS |
|---------|----------------|
| EL900RT | 150W Max.      |