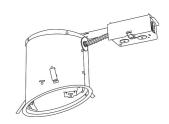

| CAT NO. | SPECIFICATIONS |
|---------|----------------|
| EL900RT | 150W Max.      |