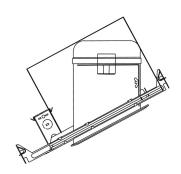

### 6" E26 Base Sloped Ceiling Housings

6" E26 Medium Base Sloped Housing

New Construction

| CAT NO.  | SPECIFICATIONS |
|----------|----------------|
| EL936ICA | 90W Max.       |

6" E26 Medium Base Sloped Housing

New Construction

| CAT NO.  | SPECIFICATIONS |
|----------|----------------|
| EL918ICA | 75W Max.       |

6" E26 Medium Base Sloped Housing Remodel

| CAT NO.   | SPECIFICATIONS |
|-----------|----------------|
| EL918RICA | 75W Max.       |