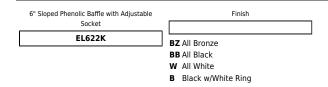

#### **Product Numbers**

| Item     | Finish             |
|----------|--------------------|
| EL622KBZ | All Bronze         |
| EL622KBB | All Black          |
| EL622KW  | All White          |
| EL622KB  | Black w/White Ring |