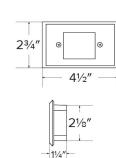

nical Details**

**Optics**: Acrylic lens diffuses light to illuminate walkway.

**Construction**: Stamped galvanized steel housing with smooth powder coat finish faceplate. LED Box with bracket for installation. Phillip screws hold faceplate to box.

Installation: Easily installs into a standard single gang switch box. Includes installation hardware and bracket.

#### Electrical:

- Ambient operating temperature -23°F (-5°C) to 113°F (45°C).
- 120V ELST66: Driver input of 120V 50/60Hz connects directly to line voltage power.
- 12V ELST76: Input of 12V requires an external transformer.

#### LED Technology:

- 90+ CRI for extremely accurate color rendering.
- Lumen Maintenance of 35,000 hours L70 Life.
- 12 LED array.

Listings: UL and cULus Listed for Wet Location.

# Dimensions

Nickel



# **Product Numbers**

| Item     | Lamp type | сст   | Watts | Voltage | Finish |
|----------|-----------|-------|-------|---------|--------|
| ELST66B  | LED       | 3000K | 0.8W  | 120V    | Black  |
| ELST66BZ | LED       | 3000K | 0.8W  | 120V    | Bronze |
| ELST66N  | LED       | 3000K | 0.8W  | 120V    | Nickel |
| ELST66W  | LED       | 3000K | 0.8W  | 120V    | White  |
| ELST76B  | LED       | 3000K | 0.8W  | 12V     | Black  |
| ELST76BZ | LED       | 3000K | 0.8W  | 12V     | Bronze |
| ELST76N  | LED       | 3000K | 0.8W  | 12V     | Nickel |
|          |           |       |       |         |        |

| Item    | Lamp type | ССТ   | Watts | Voltage | Finish |
|---------|-----------|-------|-------|---------|--------|
| ELST76W | LED       | 3000K | 0.8W  | 12V     | White