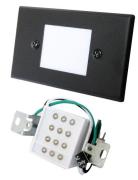

# Mini LED Step Light with Frosted Acrylic Lens

ELCO's Moa Collection consists of damp or wet location standard and mini LED Step Lights with or without a photocell which are offered in 3000K, 120V or 12V AC with an Angled Louver or acrylic lens in a sharp White, Black, Nickel or Bronze powder coated finish.

### Features

- Vertical or Horizontal Mounting.
- Galvanized stamped steel housing.
- Powder coated faceplate.
- Integrated LED board and driver.
- Mounts in a standard single gang box.
- Life span of 35,000 hours L70.

# **Technical Details**

**Optics**: Acrylic lens diffuses light to illuminate walkway.

**Construction**: Stamped galvanized steel housing with smooth powder coat finish faceplate. LED Box with bracket for installation. Phillip screws hold faceplate to box.

Installation: Easily installs into a standard single gang switch box. Includes installation hardware and bracket.

#### LED Technology:

- 90+ CRI for extremely accurate color rendering.
- Lumen Maintenance of 35,000 hours L70 Life.
- 12 LED array.

Listings: UL and cULus Listed for Wet Location.