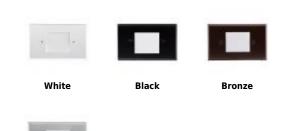

# Mini LED Step Light with Frosted Acrylic Lens

ELCO's Moa Collection consists of damp or wet location standard and mini LED Step Lights with or without a photocell which are offered in 3000K, 120V or 12V AC with an Angled Louver or acrylic lens in a sharp White, Black, Nickel or Bronze powder coated finish.

# **Product Numbers**

| Item     | Lamp type | сст   | Watts | Voltage | Finish |
|----------|-----------|-------|-------|---------|--------|
| ELST66B  | LED       | 3000K | 0.8W  | 120V    | Black  |
| ELST66BZ | LED       | 3000K | 0.8W  | 120V    | Bronze |
| ELST66N  | LED       | 3000K | 0.8W  | 120V    | Nickel |
| ELST66W  | LED       | 3000K | 0.8W  | 120V    | White  |
| ELST76B  | LED       | 3000K | 0.8W  | 12V     | Black  |
| ELST76BZ | LED       | 3000K | 0.8W  | 12V     | Bronze |
| ELST76N  | LED       | 3000K | 0.8W  | 12V     | Nickel |
|          |           |       |       |         |        |

| Item    | Lamp type | ССТ   | Watts | Voltage | Finish |
|---------|-----------|-------|-------|---------|--------|
| ELST76W | LED       | 3000K | 0.8W  | 12V     | White  |