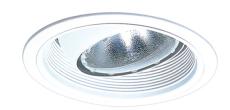

# **6" Regressed Eyeball with Baffle Trim**

# **Specifications**

- Regressed Eyeball, includes PSE26 Socket Extender.
- Lamp: 75W MAX PAR30 or R30.
- O.D.: 7 1/4".

#### **Construction:**

- Meticulously manufactured trim with a powder coated or anodized finish.
- Integral gimbal ring holds lamp and allows for 35° internal adjustability while keeping a flush look on the ceiling.
- Baffle helps reduce glare.

Installation: Clips securely mount trim into the housing and keeps ring flush with ceiling.

Compatible Housing: Compatible with 6" Integrated LED Housings.

Lamp: Compatible with Medium base (E26) PAR type.