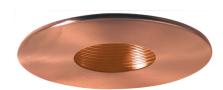

## **4" Pinhole Trim**

| Features                                                                                                                                                                                                                         | Specifications                 | Options            |                           |        |  |
|----------------------------------------------------------------------------------------------------------------------------------------------------------------------------------------------------------------------------------|--------------------------------|--------------------|---------------------------|--------|--|
| <ul> <li>Pinhole.</li> <li>Lamp: 50W MAX PAR20 or R20.</li> <li>I.D.: 2", O.D.: 4 3/4".</li> </ul>                                                                                                                               |                                |                    |                           |        |  |
| Technical Details                                                                                                                                                                                                                |                                |                    |                           |        |  |
| Construction:                                                                                                                                                                                                                    |                                | Black w/White Ring | Bronze                    | Copper |  |
| <ul> <li>Meticulously manufactured trim with a powd</li> <li>Diecast trim ring for durability and lasting qu</li> <li>Baffle helps reduce glare.</li> </ul> Installation: Clips securely mount trim into the helps reduce glare. | ality.                         | •                  |                           |        |  |
|                                                                                                                                                                                                                                  |                                |                    |                           |        |  |
| Compatible Housing: Compatible with 4"Line V                                                                                                                                                                                     | oltage ic and Non-IC versions. | Nickel             |                           |        |  |
| Lamp: Compatible with Medium base (E26) PAR t                                                                                                                                                                                    | ype.                           |                    |                           |        |  |
|                                                                                                                                                                                                                                  |                                | Product Num        | Product Numbers           |        |  |
|                                                                                                                                                                                                                                  |                                | ltem               | Finish                    |        |  |
|                                                                                                                                                                                                                                  |                                | EL990BZ            | Bronze                    |        |  |
|                                                                                                                                                                                                                                  |                                | EL990CP            | Copper                    |        |  |
|                                                                                                                                                                                                                                  |                                | EL990N             | Nickel                    |        |  |
|                                                                                                                                                                                                                                  |                                | EL990W             | EL990W Black w/White Ring |        |  |