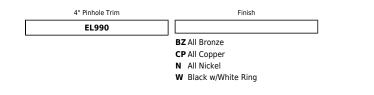

## **4" Pinhole Trim**

| Features                                                                                                                                                                                                                         | Specifications                 | Options            |                           |        |  |
|----------------------------------------------------------------------------------------------------------------------------------------------------------------------------------------------------------------------------------|--------------------------------|--------------------|---------------------------|--------|--|
| <ul> <li>Pinhole.</li> <li>Lamp: 50W MAX PAR20 or R20.</li> <li>I.D.: 2", O.D.: 4 3/4".</li> </ul>                                                                                                                               |                                |                    |                           |        |  |
| Technical Details                                                                                                                                                                                                                |                                |                    |                           |        |  |
| Construction:                                                                                                                                                                                                                    |                                | Black w/White Ring | Bronze                    | Copper |  |
| <ul> <li>Meticulously manufactured trim with a powd</li> <li>Diecast trim ring for durability and lasting qu</li> <li>Baffle helps reduce glare.</li> </ul> Installation: Clips securely mount trim into the helps reduce glare. | ality.                         | •                  |                           |        |  |
|                                                                                                                                                                                                                                  |                                |                    |                           |        |  |
| Compatible Housing: Compatible with 4"Line V                                                                                                                                                                                     | oltage ic and Non-IC versions. | Nickel             |                           |        |  |
| Lamp: Compatible with Medium base (E26) PAR t                                                                                                                                                                                    | ype.                           |                    |                           |        |  |
|                                                                                                                                                                                                                                  |                                | Product Num        | Product Numbers           |        |  |
|                                                                                                                                                                                                                                  |                                | ltem               | Finish                    |        |  |
|                                                                                                                                                                                                                                  |                                | EL990BZ            | Bronze                    |        |  |
|                                                                                                                                                                                                                                  |                                | EL990CP            | Copper                    |        |  |
|                                                                                                                                                                                                                                  |                                | EL990N             | Nickel                    |        |  |
|                                                                                                                                                                                                                                  |                                | EL990W             | EL990W Black w/White Ring |        |  |

## Product Number Builder Example: EL990BZ