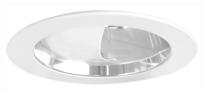

# 4" Reflector with Wall Wash Trim

### Specifications

- Wall Wash with White Scoop.
- Lamp: 32W MAX CFL (PL-T) or 50W PAR20, R20.
- 0.D.: 4 3/4".