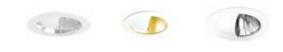

Project name:

Fixture type:

Date:

# 4" Reflector with Wall Wash Trim



#### Features

### Specifications

- Wall Wash with White Scoop.
- Lamp: 32W MAX CFL (PL-T) or 50W PAR20, R20.
- 0.D.: 4 3/4".

#### **Technical Details**

Construction: Meticulously manufactured trim with a powder coated or anodized finish.

Installation: Clips securely mount trim into the housing and keeps ring flush with ceiling.

Compatible Housing: Compatible with 4"Line Voltage IC and Non-IC versions.

Lamp: Compatible with Medium base (E26) PAR type.



#### Options



Clear w/White Ring Gold w/White Ring All White

## **Product Numbers**

| Item    | Description         | Finish             |
|---------|---------------------|--------------------|
| EL925C  |                     | Clear w/White Ring |
| EL925G  |                     | Gold w/White Ring  |
| EL925W  |                     | All White          |
| EL925KC | with Socket Bracket | Clear w/White Ring |
| EL925KW | with Socket Bracket | All White          |

#### Product Number Builder Example: EL925C