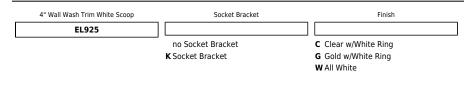

## **Product Numbers**

| Item    | Description         | Finish             |
|---------|---------------------|--------------------|
| EL925C  |                     | Clear w/White Ring |
| EL925G  |                     | Gold w/White Ring  |
| EL925W  |                     | All White          |
| EL925KC | with Socket Bracket | Clear w/White Ring |
| EL925KW | with Socket Bracket | All White          |

#### Product Number Builder Example: EL925C