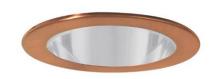

# 4" Shower Trim with Clear Lens

#### **Features**

- Shower Trim with Clear Lens.
- Lamp: 32W MAX CFL (PL-T) or 30W MAX R20.
- O.D.: 4 3/4"

#### **Product Number**

| Item    | Finish |
|---------|--------|
| EL911CP | Copper |