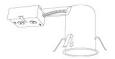

4" Airtight IC Housing Remodel

4" Housing Remodel

4" Airtight IC 2-Hour Fire Rated Housing **New Construction** 

| CAT NO.  | SPECIFICATIONS |
|----------|----------------|
| EL99RICA | Lamp: 50W MAX. |

| CAT NO. | SPECIFICATIONS |  |
|---------|----------------|--|
| FI 99RA | Lamp: 50W MAX. |  |

| CAT NO.  | SPECIFICATIONS |  |  |
|----------|----------------|--|--|
| EL99FICA | Lamp: 35W MAX. |  |  |

4" Airtight IC Housing with GU24 Base Socket **New Construction** 

4" Airtight IC Housing with GU24 Base Socket Remodel