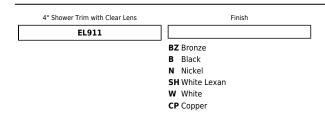

#### **Product Number**

| Item    | Finish |
|---------|--------|
| EL911CP | Copper |

## Product Number Builder Example: EL911BZ