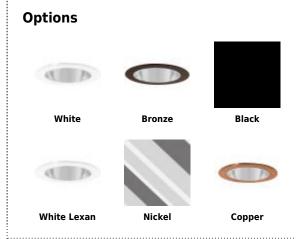

#### **Product Number**

| Item    | Finish |
|---------|--------|
| EL911CP | Copper |

## Product Number Builder Example: EL911BZ