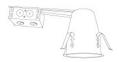

| CAT NO.  | SPECIFICATIONS |  |  |
|----------|----------------|--|--|
| EL99FICA | Lamp: 35W MAX. |  |  |

4" Airtight IC Housing with GU24 Base Socket **New Construction** 

4" Airtight IC Housing with GU24 Base Socket Remodel

| CAT NO.     | SPECIFICATIONS |
|-------------|----------------|
| EL99ICA-G24 | Lamp: 18W MAX. |

| CAT NO.       | SPECIFICATIONS |
|---------------|----------------|
| FI 99RICA-G24 | Lamp: 18W MAX. |