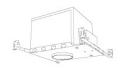

# 4"Line Voltage ICA Housings

4" Airtight IC Housing **Double Wall Construction** 

4" Airtight Housing **New Construction** 

4" Airtight IC Housing **New Construction** 

| CAI NO. |  |
|---------|--|
| EL99ICA |  |

| SPECIFICATIONS |
|----------------|
| Lamp: 50W MAX. |

| CAT NO. | SPECIFICATIONS |  |
|---------|----------------|--|
| EL99A   | Lamp: 50W MAX. |  |

| CAT NO.   | SPECIFICATIONS     |  |  |
|-----------|--------------------|--|--|
| EL99LDICA | Lamp: LED 12W MAX. |  |  |