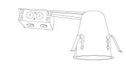

| CAT NO.  | SPECIFICATIONS |  |  |
|----------|----------------|--|--|
| EL99FICA | Lamp: 35W MAX. |  |  |

4" Airtight IC Housing with GU24 Base Socket **New Construction** 

4" Airtight IC Housing with GU24 Base Socket Remodel

| CAT NO.     | SPECIFICATIONS |
|-------------|----------------|
| EL99ICA-G24 | Lamp: 18W MAX. |

| CAT NO.       | SPECIFICATIONS |
|---------------|----------------|
| FI 99RICA-G24 | Lamp: 18W MAX. |