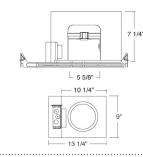

Project name:

Fixture type:

Date:

# **5" IC CFL Vertical Downlight**



### Features

- 5" CFL Vertical IC Housing with thermally protected ballast for (1) lamp.
- Double walled construction.
- Hanger Bars adjustable up to 24".
- UL Listed for damp location and direct contact with insulation.

## Specifications

| 32W - 42W | Wattage   |
|-----------|-----------|
| 120/277V  | Voltage   |
| CFL       | Lamp Type |
| .,        |           |

## Dimensions



### **Product Numbers**

| ltem         | Description                     | Lamp<br>type | Watts | Voltage  |
|--------------|---------------------------------|--------------|-------|----------|
| EL527HE32ICA | 5" IC CFL Vertical<br>Downlight | CFL          | 32W   | 120/277V |
| EL527HE42ICA | 5" IC CFL Vertical<br>Downlight | CFL          | 42W   | 120/277V |