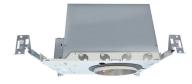

# **5" IC CFL Vertical Downlight**

### Features

- 5" CFL Vertical IC Housing with thermally protected ballast for (1) lamp.
- Double walled construction.
- Hanger Bars adjustable up to 24".
- UL Listed for damp location and direct contact with insulation.