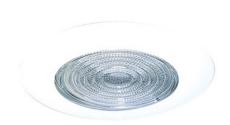

## **5" Shower Trim with Fresnel Lens and Reflector**

## Features Specifications

- Shower Trim with Fresnel Lens and Reflector.
- Lamp: 42W MAX CFL, 60W MAX A19.
- O.D.: 6 1/4".