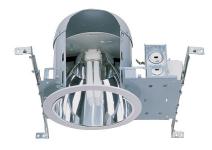

# 6" Compact Fluorescent Vertical IC Downlight

### Features

- Compact Flourescent Single Walled Housing for (1) vertical mounted lamp with integral NPF electronic ballast.
- IC Housing adjusts 1 3/8" to accommodate different ceiling thicknesses.
- Airtight with lensed trims.
- Supplied with captive hanger bars for 24" joist spacing and can be positioned 90°.
- Feed thru listed housing with thermal protector.
- 7 1/2" ht allows use in 2x8 construction.
- UL Listed for damp location.