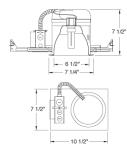

type:

Date:

# 6" Compact Fluorescent Vertical IC Downlight

### Features

- Compact Flourescent Single Walled Housing for (1) vertical mounted lamp with integral NPF electronic ballast.
- IC Housing adjusts 1 3/8" to accommodate different ceiling thicknesses.
- Airtight with lensed trims.
- Supplied with captive hanger bars for 24" joist spacing and can be positioned 90°.
- Feed thru listed housing with thermal protector.
- 7 1/2" ht allows use in 2x8 construction.
- UL Listed for damp location.

## Specifications

| Wattage              | 13W - 26W |  |  |
|----------------------|-----------|--|--|
| Voltage              | 120V      |  |  |
| Lamp Type            | CFL       |  |  |
| Damp Location Listed |           |  |  |
|                      |           |  |  |



## Dimensions



### **Product Numbers**

| Item         | Description       | Lamp type | Watts | Voltage |
|--------------|-------------------|-----------|-------|---------|
| EL27HE13ICA  |                   | CFL       | 13W   | 120V    |
| EL27HE18ICA  |                   | CFL       | 18W   | 120V    |
| EL27HE26ICA  |                   | CFL       | 26W   | 120V    |
| EL27HE26ICAN | No socket bracket | CFL       | 26W   | 120V    |