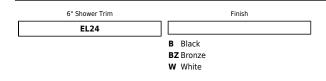

#### **Product Numbers**

| Item   | Finish |  |
|--------|--------|--|
| EL24B  | Black  |  |
| EL24BZ | Bronze |  |
| EL24W  | White  |  |
|        |        |  |

#### **Product Number Builder** Example: EL24B