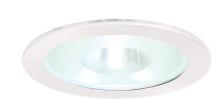

# **6" Shower Trim with Frosted Pinhole Glass Lens**

## **Specifications**

- Shower Trim with Narrow Ring.
- Lamp: (1) 42W max CFL, 60W MAX A19.
- O.D.: 7 1/8".

### **Technical Details**

Construction: Meticulously manufactured trim with a powder coated or anodized finish.

Installation: Clips securely mount trim into the housing and keeps ring flush with ceiling.