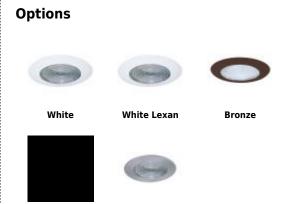

#### **Product Numbers**

| Item    | Description         | Finish      |
|---------|---------------------|-------------|
| EL13W   |                     | White       |
| EL13SH  |                     | White Lexan |
| EL13BZ  |                     | Bronze      |
| EL13B   |                     | Black       |
| EL13N   |                     | Nickel      |
| EL13KW  | with Socket Bracket | White       |
| EL13KSH | with Socket Bracket | White Lexan |

## Product Number Builder Example: EL13W

| 6" Shower Trim | Socket Bracket                            | Finish                                            |
|----------------|-------------------------------------------|---------------------------------------------------|
| EL13           |                                           |                                                   |
|                | no Socket Bracket <b>K</b> Socket Bracket | W White SH White Lexan BZ Bronze B Black N Nickel |