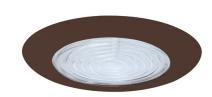

# 6" Shower Trim with Fresnel Lens

### **Specifications**

- Shower Trim.
- Lamp: 42W MAX. 4 Pin CFL, 60W MAX A19.
- 8" O.D.