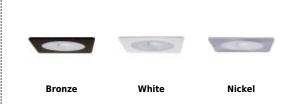

### **Product Numbers**

| Item     | Finish |
|----------|--------|
| EL2415BZ | Bronze |
| EL2415N  | Nickel |
| EL2415W  | White  |