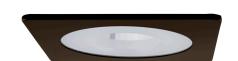

# 4" Square Shower Trim with Frosted Pinhole Lens

4" square trim with chrome reflector and frosted pinhole lens. For use with MR16 lamps with GU5.3, GU10, or PSA37.

# Specifications

- Square Trim with Frosted Pinhole Lens.
- Lamp: MR16 with GU5.3, GU10, or PSA37.
- Size: 4 3/4" Square.