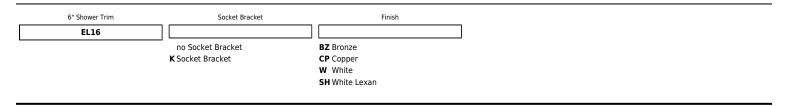

## **Product Numbers**

| Item    | Description         | Finish      |
|---------|---------------------|-------------|
| EL16BZ  |                     | Bronze      |
| EL16CP  |                     | Copper      |
| EL16W   |                     | White       |
| EL16SH  |                     | White Lexan |
| EL16KSH | with Socket Bracket | White Lexan |
|         |                     |             |

## Product Number Builder Example: EL16BZ