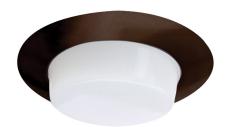

# 6" Shower Trim with Drop Opal Lens

#### Specifications

- Shower Trim.
- Lamp: (1) 42W max CFL, (2) 13W Quad, 60W MAX A19.
- 0.D.: 8"