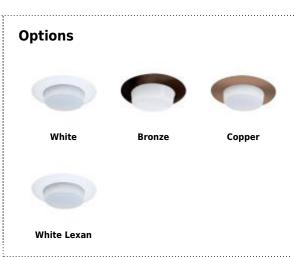

## **Product Numbers**

| Item    | Description         | Finish      |
|---------|---------------------|-------------|
| EL16BZ  |                     | Bronze      |
| EL16CP  |                     | Copper      |
| EL16W   |                     | White       |
| EL16SH  |                     | White Lexan |
| EL16KSH | with Socket Bracket | White Lexan |
|         |                     |             |