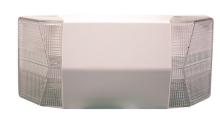

# **Emergency Light**

#### **Features**

- Emergency Light with two 5.4W glare free light heads.
- 120V/277V.
- Sealed maintenance free 6V battery backup.
- Universal mounting plate for easy installation.
- Regulated charge voltage.
- Reverse polarity protection.
- Injection molded high impact thermoplastic housing.
- Lamps included.
- UL or ETL listed

## **Specifications**

| Wattage                  | 10.8W    |  |  |  |
|--------------------------|----------|--|--|--|
| Voltage                  | 120/277V |  |  |  |
| Damp Location ETL Listed |          |  |  |  |