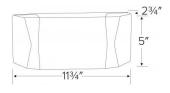

| Project n | ame |
|-----------|-----|
|-----------|-----|

Fixture type:

Date:

# **Emergency Light**



#### **Features**

- Emergency Light with two 5.4W glare free light heads.
- 120V/277V.
- Sealed maintenance free 6V battery backup.
- Universal mounting plate for easy installation.
- Regulated charge voltage.
- Reverse polarity protection.
- Injection molded high impact thermoplastic housing.
- Lamps included.
- UL or ETL listed

## **Specifications**

| Wattage                  | 10.8W    |  |  |  |
|--------------------------|----------|--|--|--|
| Voltage                  | 120/277V |  |  |  |
| Damp Location ETL Listed |          |  |  |  |

### **Dimensions**



## **Product Numbers**

| Item  | Description   | Watts | Voltage  |  |
|-------|---------------|-------|----------|--|
| EE70L | White Housing | 10.8W | 120/277V |  |