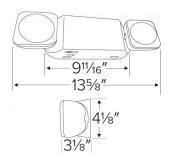

| Project name: |  |
|---------------|--|
| Fixture type: |  |
| Date:         |  |

# **Adjustable Emergency Light**



#### **Features**

- Emergency Light with two 5.4W glare free light heads.
- 120V/277V.
- Sealed 6V maintenance free battery backup.
- Solid state charger.
- Universal mounting plate with quick connect for easy installation.
- Injection molded high impact thermoplastic housing.
- Lamps included.
- UL or ETL listed.

## **Specifications**

| Wattage | 10.8W    |  |
|---------|----------|--|
| Voltage | 120/277V |  |

## **Dimensions**



### **Product Numbers**

| Item  | Description   | Watts | Voltage  |
|-------|---------------|-------|----------|
| EE30L | White Housing | 10.8W | 120/277V |