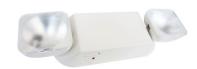

# **Adjustable Emergency Light**

#### **Features**

- Emergency Light with two 5.4W glare free light heads.
- 120V/277V.
- Sealed 6V maintenance free battery backup.
- Solid state charger.
- Universal mounting plate with quick connect for easy installation.
- Injection molded high impact thermoplastic housing.
- Lamps included.
- UL or ETL listed.