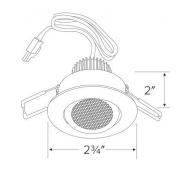

### **Dimensions**

#### **Features**

- Kit includes: (3) Mini LED nickel finish undercabinet lights, (1) 9W LED Driver.
- Adjustable Gimbal.
- 3W per fixture.
- Recessed mount only.
- Cutout: 2.5".