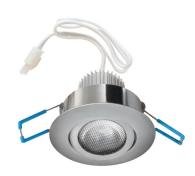

# Clover™ Mini LED Gimbal Recessed Mount Light Kit

#### **Features**

- Kit includes: (3) Mini LED nickel finish undercabinet lights, (1) 9W LED Driver.
- Adjustable Gimbal.
- 3W per fixture.
- Recessed mount only.
- Cutout: 2.5".