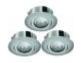

#### **Features**

- Kit includes: (3) Mini LED nickel finish undercabinet lights, (1) 9W LED Driver.
- Adjustable Gimbal.
- 3W per fixture.
- Recessed mount only.
- Cutout: 2.5".

# **Options**

3 Included

**Driver Included** 