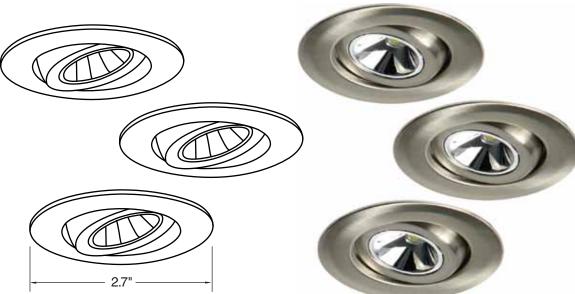

## **DIMENSIONS**

**Lamp**: 1W white LED in each head. 3000°K, warm white color.

Mounting: Recessed mount only.

**O.D.**: 2.7"

Cutout: 2.5"

Available Finishes: Nickel