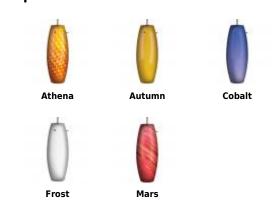

# **Options**

# **Product Numbers**

| Item  | Lamp type       | Watts | Voltage | Finish |
|-------|-----------------|-------|---------|--------|
| E13AT | Candelabra Base | 60W   | 120V    | Athena |
| E13AU | Candelabra Base | 60W   | 120V    | Autumn |
| E13CO | Candelabra Base | 60W   | 120V    | Cobalt |
| E13FR | Candelabra Base | 60W   | 120V    | Frost  |
| E13MA | Candelabra Base | 60W   | 120V    | Mars   |