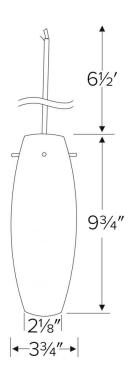

| Project name: |
|---------------|
| Fixture type: |
| Date:         |

# **Line Voltage Pendants**



#### **Features**

- E12 socket for 60W candelabra base lamp.
- Combine with ECT or ETT connector.
- 6 1/2 ft Clear Cord.

### **Specifications**

| Wattage       | 60W             |
|---------------|-----------------|
| Voltage       | 120V            |
| Lamp Type     | Candelabra Base |
| Damp Location | on Listed       |

# **Options**



#### **Dimensions**



# **Product Numbers**

| Item  | Lamp type       | Watts | Voltage | Finish |
|-------|-----------------|-------|---------|--------|
| E13AT | Candelabra Base | 60W   | 120V    | Athena |
| E13AU | Candelabra Base | 60W   | 120V    | Autumn |
| E13CO | Candelabra Base | 60W   | 120V    | Cobalt |
| E13FR | Candelabra Base | 60W   | 120V    | Frost  |
| E13MA | Candelabra Base | 60W   | 120V    | Mars   |