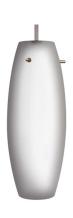

# **Line Voltage Pendants**

#### **Features**

- E12 socket for 60W candelabra base lamp.
- Combine with ECT or ETT connector.
- 6 1/2 ft Clear Cord.