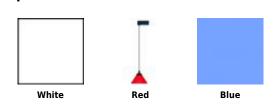

## **Options**

#### **Product Numbers**

| Item    | Watts | Voltage | Finish                   |
|---------|-------|---------|--------------------------|
| EDL74W  | 50W   | 12V     | White Glass w/Black Cord |
| EDL74R  | 50W   | 12V     | Red Glass w/Black Cord   |
| EDL74BL | 50W   | 12V     | Blue Glass w/Black Cord  |
| EDL75W  | 50W   | 12V     | White Glass w/White Cord |
| EDL75R  | 50W   | 12V     | Red Glass w/White Cord   |
|         |       |         |                          |

| Item    | Watts | Voltage | Finish                  |
|---------|-------|---------|-------------------------|
| EDL75BL | 50W   | 12V     | Blue Glass w/White Cord |