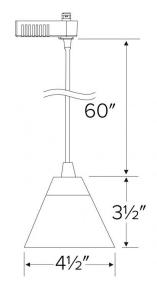

## **Dimensions**

#### **Features**

• Diffused Glass Sconce with Transformer and 60" Cord.