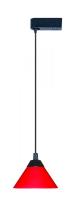

# **Decorative Pendants**

#### **Features**

• Diffused Glass Sconce with Transformer and 60" Cord.

#### **Product Numbers**

| Item    | Watts | Voltage | Finish                   |
|---------|-------|---------|--------------------------|
| EDL74W  | 50W   | 12V     | White Glass w/Black Cord |
| EDL74R  | 50W   | 12V     | Red Glass w/Black Cord   |
| EDL74BL | 50W   | 12V     | Blue Glass w/Black Cord  |
| EDL75W  | 50W   | 12V     | White Glass w/White Cord |
| EDL75R  | 50W   | 12V     | Red Glass w/White Cord   |
|         |       |         |                          |