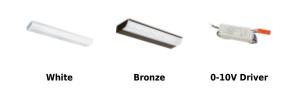

## **Options**

#### **Product Number**

| Item    | Description | type | Lumens  | ССТ   | Watts | Voltage | Dimming   | Finish |
|---------|-------------|------|---------|-------|-------|---------|-----------|--------|
| EUM44BZ | 33 1/4"     | LED  | 1350 lm | 3000K | 15W   | 120V    | Triac/ELV | Bronze |