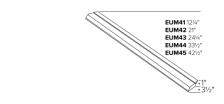

### **Dimensions**

#### **Product Number**

| Item    | Description | type | Lumens  | ССТ   | Watts | Voltage | Dimming   | Finish |
|---------|-------------|------|---------|-------|-------|---------|-----------|--------|
| EUM44BZ | 33 1/4"     | LED  | 1350 lm | 3000K | 15W   | 120V    | Triac/ELV | Bronze |