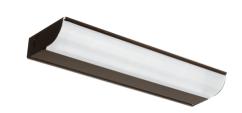

# Zinnia™ LED Undercabinet Lights

#### **Features**

- Dimmable LED Undercabinet Light, polycarbonate diffuser with linear prisms.
- Suitable for row mounting.
- LED Driver: 120V AC, Triac Dimming, High Power Short Circuit/Overload Protection.
- Lamp: LED Array Module with LM-80 Certified LED chips.
- Knockout on the back and ends for easy access to wiring compartment.

#### **Product Number**

| Item    | Description | type | Lumens  | ССТ   | Watts | Voltage | Dimming   | Finish |
|---------|-------------|------|---------|-------|-------|---------|-----------|--------|
| EUM44BZ | 33 1/4"     | LED  | 1350 lm | 3000K | 15W   | 120V    | Triac/ELV | Bronze |