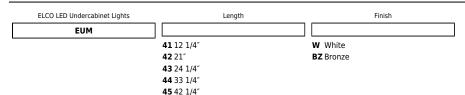

#### **Product Number**

| Item    | Description | type | Lumens  | ССТ   | Watts | Voltage | Dimming   | Finish |
|---------|-------------|------|---------|-------|-------|---------|-----------|--------|
| EUM44BZ | 33 1/4"     | LED  | 1350 lm | 3000K | 15W   | 120V    | Triac/ELV | Bronze |

# Product Number Builder Example: EUM41W