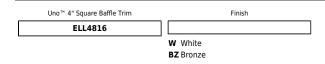

### **Product Numbers**

| Item      | Finish |
|-----------|--------|
| ELL4816W  | White  |
| ELL4816BZ | Bronze |

## Product Number Builder Example: ELL4816W