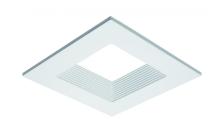

# **Uno™ 4" Diecast Square Baffle Trim**

Uno™ 4" diecast square baffle trim. For use with E.L.L. LED Module or PAR 20 Lamp.

### **Specifications**

- 4" Square Baffle
- Square trim recommended for New Construction Housings only
- Convenient twist-lock design for ease of installation.
- Lamp: E.L.L. LED Module or PAR 20 Lamp.