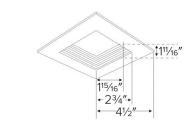

e type: |  |
| Date:         |  |

# **Uno™ 4" Diecast Square Baffle Trim**

Uno™ 4" diecast square baffle trim. For use with E.L.L. LED Module or PAR 20 Lamp.



#### **Features**

### **Specifications**

- 4" Square Baffle
- Square trim recommended for New Construction Housings only
- Convenient twist-lock design for ease of installation.
- Lamp: E.L.L. LED Module or PAR 20 Lamp.

### **Technical Details**

Construction: Diecast aluminum with a powder coated finish.

**Installation:** Twist-lock design allows for easy mounting onto the E.L.L. LED Module. Clips securely mount trim into the housing and keeps ring flush with ceiling.

Compatible Housing: Compatible with 4" IC and non-IC housings (non-shallow).

Lamp: E.L.L. LED Module or PAR 20 Lamp.

### **Options**



### **Dimensions**



### **Product Numbers**

| Item      | Finish |
|-----------|--------|
| ELL4816W  | White  |
| ELL4816BZ | Bronze |

## Product Number Builder Example: ELL4816W