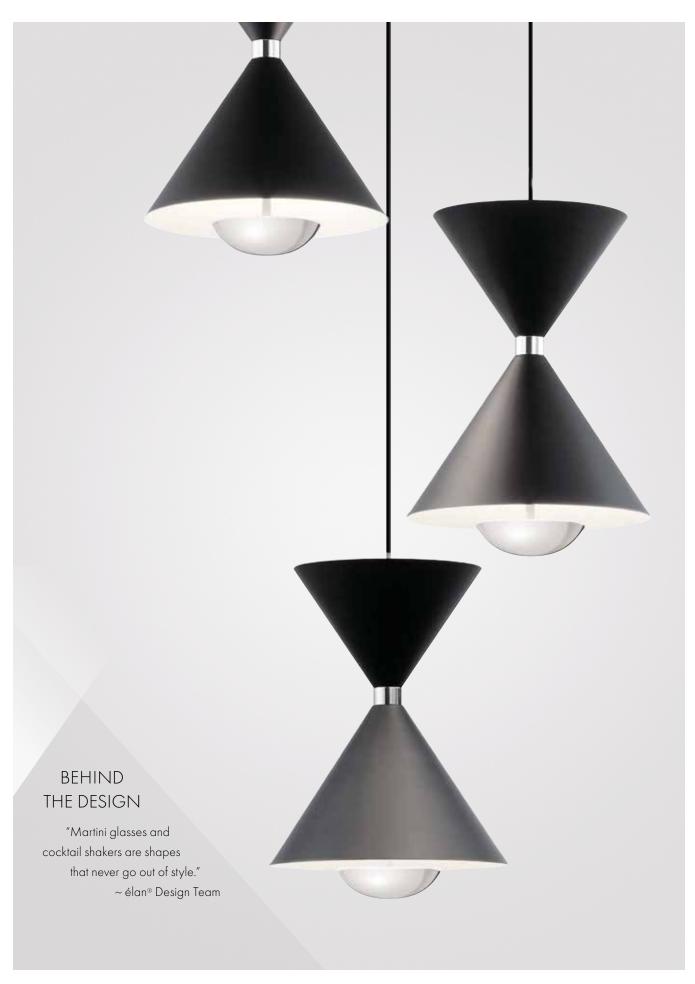

## $KORDAN^{^{\text{\tiny{TM}}}}$

Matte Black and Polished Nickel Finish White Finish Interior

|   | MODEL | DESCRIPTION             | LIGHT<br>Source | LED K | DELIVERED<br>LUMENS | DIMMABLE | DIMENSIONS                 | ADJUSTABLE<br>MAX. HT. | NOTES              |
|---|-------|-------------------------|-----------------|-------|---------------------|----------|----------------------------|------------------------|--------------------|
| Α | 84114 | 3-Light Pendant Cluster | LED             | 3200K | 1240                | Yes      | 17.25" Dia. x 11" H        | 108.25"                | Round Canopy       |
| В | 84113 | 5-Light Linear Pendant  | LED             | 3200K | 2210                | Yes      | 41.75" L x 7.75" W x 11" H | 108.25"                | Rectangular Canopy |
| С | 84112 | Pendant                 | LED             | 3200K | 300                 | Yes      | 7.75" Dia. x 11" H         | 120.25"                | Round Canopy       |