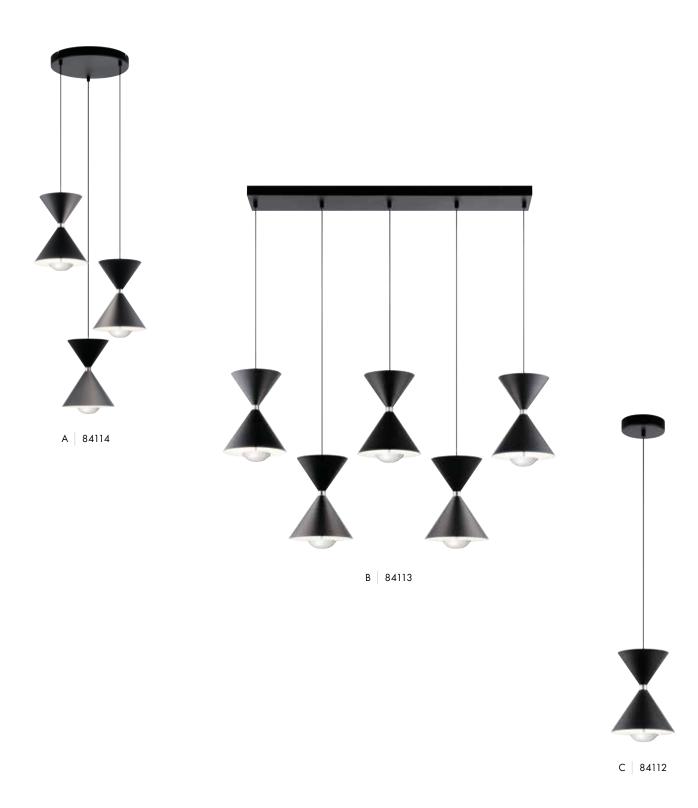

## $KORDAN^{^{\text{\tiny{TM}}}}$

Matte Black and Polished Nickel Finish White Finish Interior

|   | MODEL | DESCRIPTION             | LIGHT<br>Source | LED K | DELIVERED<br>LUMENS | DIMMABLE | DIMENSIONS                 | ADJUSTABLE<br>MAX. HT. | NOTES              |
|---|-------|-------------------------|-----------------|-------|---------------------|----------|----------------------------|------------------------|--------------------|
| Α | 84114 | 3-Light Pendant Cluster | LED             | 3200K | 1240                | Yes      | 17.25" Dia. x 11" H        | 108.25"                | Round Canopy       |
| В | 84113 | 5-Light Linear Pendant  | LED             | 3200K | 2210                | Yes      | 41.75" L x 7.75" W x 11" H | 108.25"                | Rectangular Canopy |
| С | 84112 | Pendant                 | LED             | 3200K | 300                 | Yes      | 7.75" Dia. x 11" H         | 120.25"                | Round Canopy       |