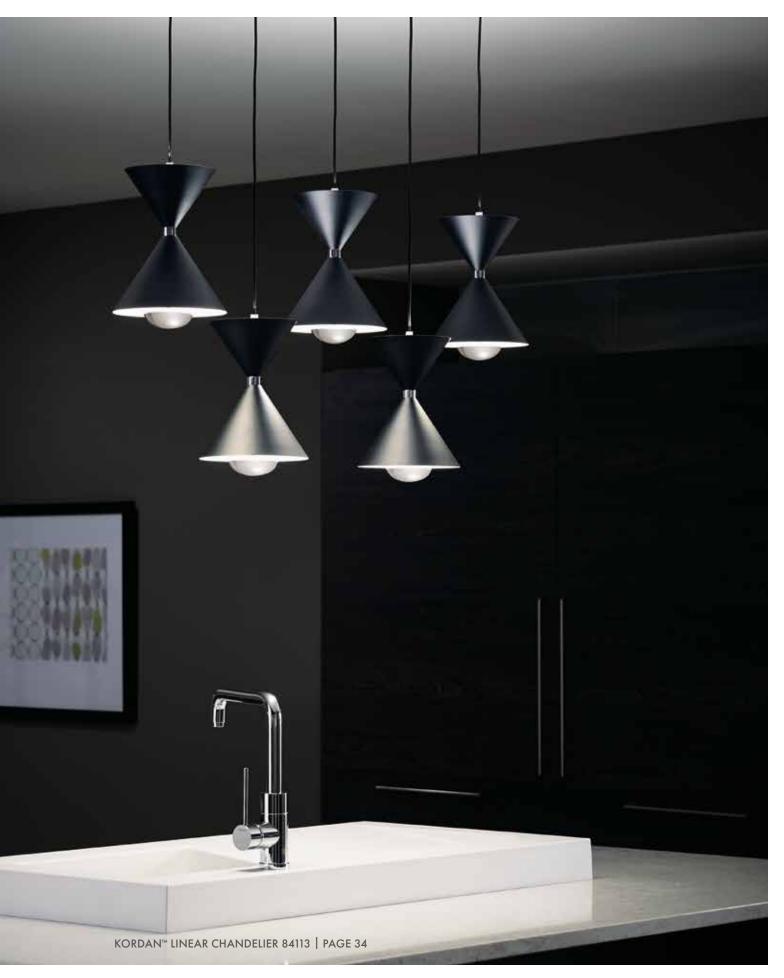

## $KORDAN^{^{\text{\tiny{TM}}}}$

Matte Black and Polished Nickel Finish White Finish Interior

|   | MODEL | DESCRIPTION             | LIGHT<br>Source | LED K | DELIVERED<br>LUMENS | DIMMABLE | DIMENSIONS                 | ADJUSTABLE<br>MAX. HT. | NOTES              |
|---|-------|-------------------------|-----------------|-------|---------------------|----------|----------------------------|------------------------|--------------------|
| Α | 84114 | 3-Light Pendant Cluster | LED             | 3200K | 1240                | Yes      | 17.25" Dia. x 11" H        | 108.25"                | Round Canopy       |
| В | 84113 | 5-Light Linear Pendant  | LED             | 3200K | 2210                | Yes      | 41.75" L x 7.75" W x 11" H | 108.25"                | Rectangular Canopy |
| С | 84112 | Pendant                 | LED             | 3200K | 300                 | Yes      | 7.75" Dia. x 11" H         | 120.25"                | Round Canopy       |