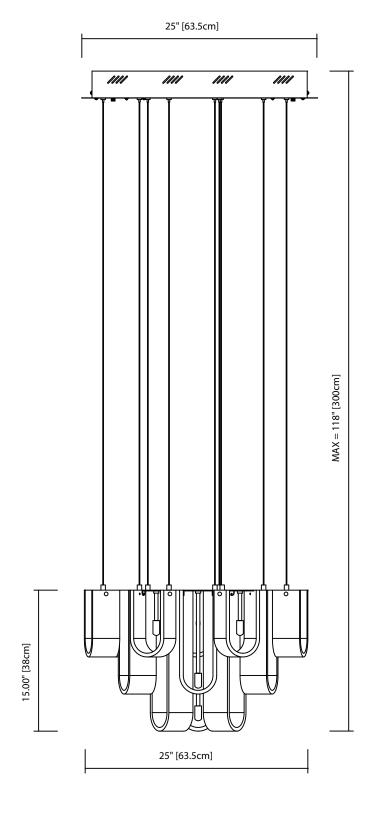

| PROJECT:       |
|----------------|
| FIXTURE TYPE:  |
| LOCATION:      |
| CONTACT/PHONE: |

| Model #                                         | 83094                                                                                                  |
|-------------------------------------------------|--------------------------------------------------------------------------------------------------------|
| Collection                                      | zanne™                                                                                                 |
| Finish                                          | Chrome                                                                                                 |
| Shade/<br>Diffuser                              | Hand Formed Clear Glass                                                                                |
| FIXTURE:<br>Length/Dia.<br>Width/Ext.<br>Height | 25" [63.5cm]<br>                                                                                       |
| Maximum<br>Hanging<br>Height                    | 118" [300cm]                                                                                           |
| Light Source/<br>Bulb Info.                     | (15) - G4, 20W, 12V                                                                                    |
| Included?                                       | Yes                                                                                                    |
| Driver/<br>Transformer                          | Electronic                                                                                             |
| Input                                           | AC 120V, 60 Hz, 1.75A                                                                                  |
| Dimmable                                        | No                                                                                                     |
| Color                                           |                                                                                                        |
| Lumens                                          |                                                                                                        |
| Notes:                                          | This fixture exceeds 50 lbs and must be installed using an outlet box U.L. Approved for up to 100 lbs. |