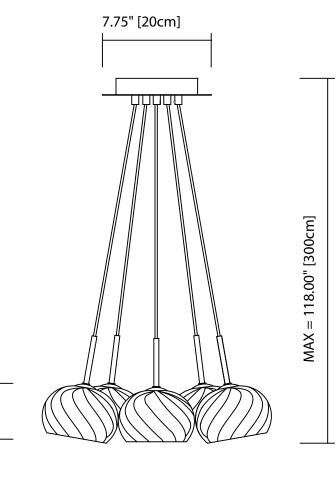

| Model # 83073  |
|----------------|
| OOM MONE.      |
| CONTACT/PHONE: |
| LOCATION:      |
| FIXTURE TYPE:  |
| PROJECT:       |
|                |

| Model #                                         | 83073                                                                                   |
|-------------------------------------------------|-----------------------------------------------------------------------------------------|
| Collection                                      | niu™                                                                                    |
| Finish                                          | Chrome                                                                                  |
| Shade/<br>Diffuser                              | Clear Optic Outside Glas<br>with Satin Etched Inner<br>Globe with Clear Glass<br>Reveal |
| FIXTURE:<br>Length/Dia.<br>Width/Ext.<br>Height | 16.25" [41cm]<br><br>4" [10cm]                                                          |
| Maximum<br>Hanging<br>Height                    | 118" [300cm]                                                                            |
| Light Source/<br>Bulb Info.                     | (7) - G9, 40W, 120V                                                                     |
| Included?                                       | Yes                                                                                     |
| Driver/<br>Transformer                          |                                                                                         |
| Input                                           | AC 120V                                                                                 |
| Dimmable                                        | Yes                                                                                     |
| Color                                           |                                                                                         |
| Lumens                                          |                                                                                         |
| Notes:                                          |                                                                                         |

4.00" [10cm]