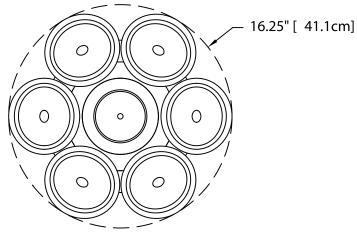

| Model # 83073  |
|----------------|
| OOM MONE.      |
| CONTACT/PHONE: |
| LOCATION:      |
| FIXTURE TYPE:  |
| PROJECT:       |
|                |

| Model #                                         | 83073                                                                                   |
|-------------------------------------------------|-----------------------------------------------------------------------------------------|
| Collection                                      | niu™                                                                                    |
| Finish                                          | Chrome                                                                                  |
| Shade/<br>Diffuser                              | Clear Optic Outside Glas<br>with Satin Etched Inner<br>Globe with Clear Glass<br>Reveal |
| FIXTURE:<br>Length/Dia.<br>Width/Ext.<br>Height | 16.25" [41cm]<br><br>4" [10cm]                                                          |
| Maximum<br>Hanging<br>Height                    | 118" [300cm]                                                                            |
| Light Source/<br>Bulb Info.                     | (7) - G9, 40W, 120V                                                                     |
| Included?                                       | Yes                                                                                     |
| Driver/<br>Transformer                          |                                                                                         |
| Input                                           | AC 120V                                                                                 |
| Dimmable                                        | Yes                                                                                     |
| Color                                           |                                                                                         |
| Lumens                                          |                                                                                         |
| Notes:                                          |                                                                                         |