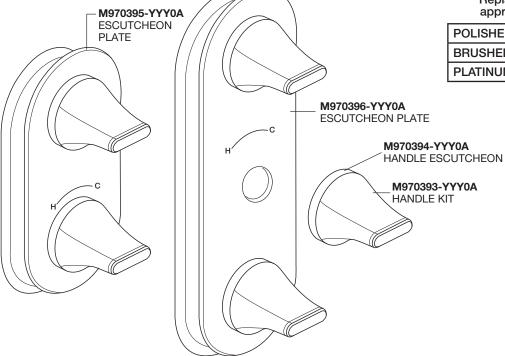

# **DXV** Modulus<sup>TM</sup>

Thermostatic Mixing Valve Trim Kit

MODEL NUMBERS

D35120527 D35120537

Replace the "YYY" with appropriate finish code

| POLISHED CHROME | 100 |
|-----------------|-----|
| BRUSHED NICKEL  | 144 |
| PLATINUM NICKEL | 150 |