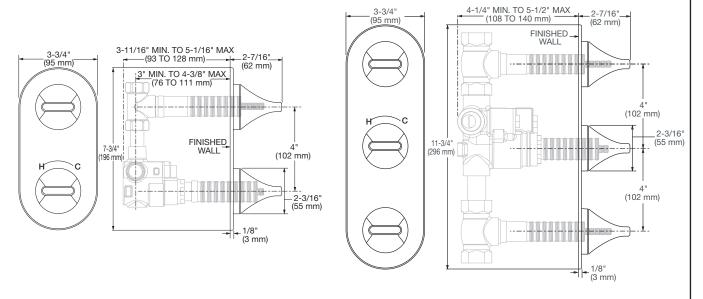

Model D35120527 — 2 Handles Model D35120537 — 3 Handles

To be used with 2-Handle Thermostatic Mixing Valve D35005522.191 / D35005522S.191 D35005523.191 / D35005523S.191 D35005511.191

3-Handle Thermostatic Mixing Valve D35005533.191 / D35005533S.191 D35005532.191

Thank you for selecting DXV. To ensure that your installation proceeds smoothly, please read these instructions carefully before you begin.



## **RECOMMENDED TOOLS AND MATERIALS**

Most of the procedures require the use of common tools and materials, which are available from hardware and plumbing supply stores. It is essential that the tools and materials be on hand before work has begun.





Phillips Screwdriver

Flat Blade Screwdriver

#### **ROUGH-IN DIMENSIONS**



#### In the United States:

DXV

One Centennial Avenue Piscataway, New Jersey 08855 Attention: Director of Customer Care

For residents of the United States, warranty information may also be obtained by calling the following toll free number: (800) 227-2734 www.DXV.com

## In Canada:

DXV 5900 Avebury Road Mississauga, Ontario L5R 3M3 Canada

Toll Free: 1-800-387-0369 Local: 905-306-1093 Fax: 1-800-395-1498 www.DXV.ca

#### In Mexico:

DXV Via Morelos 330 Col. Santa Clara Coatitla

Col. Santa Clara Coatitla Ecatepec, Estado de México 55540

Toll Free: 01-800-8391200 www.DXV.mx

# HANDLE INSTALLATION

• Push HANDLE (2) onto SPLINE (4).

**NOTE:** Check that the cartridge is in neutrol position.

- Tighten HANDLE (2) by rotating HANDLE ESCUTCHEON (1) clockwise until flushed against ESCUTCH