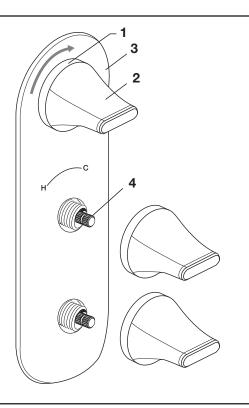

# HANDLE INSTALLATION

• Push HANDLE (2) onto SPLINE (4).

**NOTE:** Check that the cartridge is in neutrol position.

- Tighten HANDLE (2) by rotating HANDLE ESCUTCHEON (1) clockwise until flushed against ESCUTCHEON PLATE (3).
- Follow the same steps for other handles.

**NOTE:** Check that the cartridge is in neutral position.