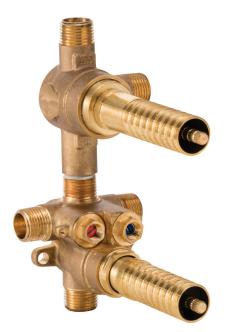

# SUPER SLIM

2-HANDLE THERMOSTATIC ROUGH WITH 2-WAY DIVERTER

- Ceramic disc valve cartridge
- Forged brass valve body with built-in check stops
- 2-Way Diverter options include discrete or shared functions
- 1/2" Wax thermostatic unit permits shuttle valve to move between the hot and cold seats to maintain the preselected constant water temperature
- 1/2" NPT Inlets/Outlets
- Includes Adjustable Hot Limit Safety Stop
- Maximum temperature limit is 120°F

## **PRODUCT NUMBER** D35005522.191

 2-Handle Thermostatic Rough Valve with 2-Way Diverter (Discrete Functions)

2-Handle Thermostatic Rough Valve with 2-Way Diverter (Shared Functions) D35005522S.191

**IMPORTANT:** These measurements are subject to change or cancellation. No responsibility is assumed for use of superseded or voided pages.