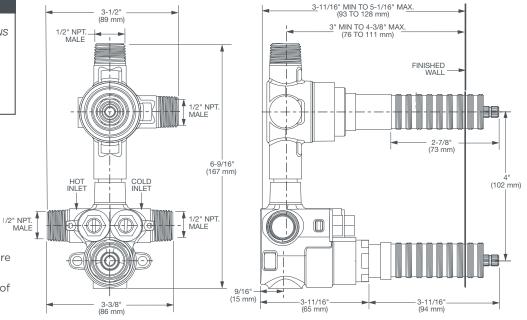

## **PRODUCT NUMBER** D35005522.191

 2-Handle Thermostatic Rough Valve with 2-Way Diverter (Discrete Functions)

2-Handle Thermostatic Rough Valve with 2-Way Diverter (Shared Functions) D35005522S.191

**IMPORTANT:** These measurements are subject to change or cancellation. No responsibility is assumed for use of superseded or voided pages.