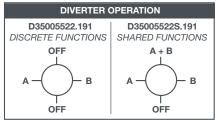

## **PRODUCT NUMBER** D35005522.191

 2-Handle Thermostatic Rough Valve with 2-Way Diverter (Discrete Functions)

2-Handle Thermostatic Rough Valve with 2-Way Diverter (Shared Functions) D35005522S.191

**IMPORTANT:** These measurements are subject to change or cancellation. No responsibility is assumed for use of superseded or voided pages.