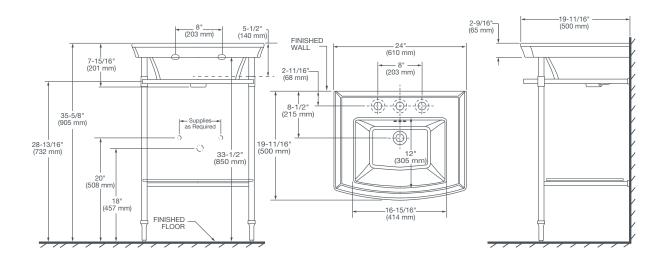

#### **DIMENSIONS**

## NOMINAL DIMENSIONS

24" x 19-11/16" x 35-5/8" (610 x 500 x 905 mm)

## **BOWL INSIDE DIMENSIONS**

16-5/16" (414 mm) wide 12" (305 mm) front-to-back 5-1/2" (140 mm) deep

### **NOTES:**

Dimensions shown for location supplies and "P" trap are suggested. Provide suitable reinforcement for all wall supports. Slab/pedestal anchors amd mounting features to be furnished by others. Fittings not included with fixture and must be ordered separately.