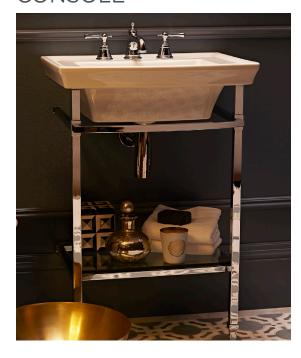

# WYATT® 24" LAVATORY WITH CONSOLE

## **FEATURES**

- Fine fire clay construction
- Metal console table with functional side towel bars and glass shelf
- Adjustable period styled levelings
- 8" faucet spread
- Bottle trap sold separately

# **COLORS/FINISHES**

Canvas White (415) Polished Chrome (002), Brushed Nickel (295)

#### COMPONENTS

D20010008.XXX 24" Three-Hole Lavatory
D21460024.XXX Console Table with Glass Shelf
D35700010.XXX Contemporary Decorative Bottle Trap

(optional component)
Polished Chrome (100)
Carbon Bronze (110)
Brushed Nickel (144)
Platinum Nickel (150)
Matte Black\* (243)