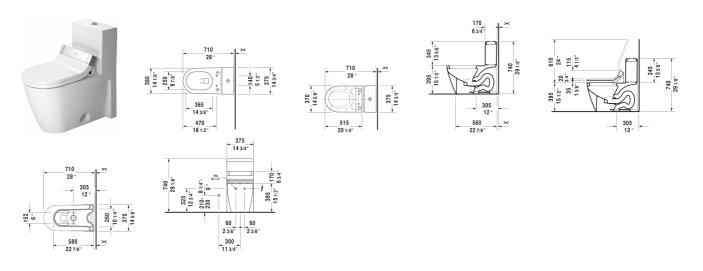

## Starck 2 One-Piece toilet for SensoWash® # 2133510005

## |< 14 3/4" Inch >|

| One-Piece toilet for SensoWash®                                                                                                                                                                                                 | Dimension              | Weight                    | Order number |
|---------------------------------------------------------------------------------------------------------------------------------------------------------------------------------------------------------------------------------|------------------------|---------------------------|--------------|
| only in combination with SensoWash, syphonic, 12" rough-in,<br>with single flush piston valve, top flush, vertical outlet,<br>connecting elements for SensoWash with concealed<br>connections included, cUPC® listed*, 1.28 gpf |                        |                           |              |
| Colors                                                                                                                                                                                                                          |                        |                           |              |
| 00 White                                                                                                                                                                                                                        |                        |                           |              |
| Variant                                                                                                                                                                                                                         |                        |                           |              |
| •                                                                                                                                                                                                                               | 14 3/4" x 28 1/8" Inch | 125.7 lb                  | 2133510005   |
| Infobox                                                                                                                                                                                                                         |                        |                           |              |
| * Complies with following standards: ASME A112.19.2/CSA B45                                                                                                                                                                     | .1                     |                           |              |
| Sanitary ceramics with the special WonderGliss surface finish v<br>time to come.<br>When ordering WonderGliss please add a "1" as eleventh digit                                                                                |                        | active-looking for a long |              |
|                                                                                                                                                                                                                                 |                        |                           |              |
| Mounting set for One-Piece and Two-Piece toilets, outlet 3/8" -<br>male thread, wall connection 1/2" - female thread, 1/2", North<br>American version                                                                           |                        | 1.1 lb                    | 001431       |
| Suitable products                                                                                                                                                                                                               |                        |                           |              |

## Starck 2 One-Piece toilet for SensoWash® # 2133510005

|< 14 3/4" Inch >|

All drawings contain the necessary measurements which are subject to standard tolerances. They are stated in inch & mm and are nonbinding. Exact measurements, in particular for customized installation scenarios, can only be taken from the finished ceramic piece.