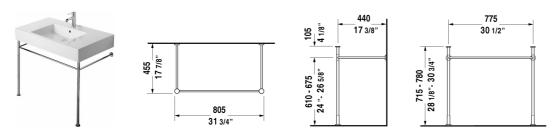

## Vero Metal console # 0030711000

| Metal console                                           | Dimension | Weight | Order number |
|---------------------------------------------------------|-----------|--------|--------------|
| height adjustable +2", for furniture washbasin # 032985 |           |        |              |
| Colors                                                  |           |        |              |
| 10 Chrome                                               |           |        |              |
| Variant                                                 |           |        |              |
| Chrome                                                  |           | 7.1 lb | 0030711000   |

All drawings contain the necessary measurements which are subject to standard tolerances. They are stated in inch & mm and are non-binding. Exact measurements, in particular for customized installation scenarios, can only be taken from the finished ceramic piece.