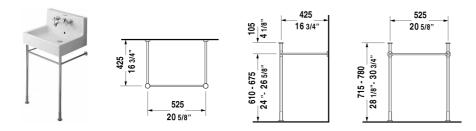

## Vero Metal console # 0030631000

| Metal console                                                                                                                                 | Dimension                    | Weight   | Order number |
|-----------------------------------------------------------------------------------------------------------------------------------------------|------------------------------|----------|--------------|
| height adjustable +2", for washbasin # 045360, 045460<br>235060                                                                               | ,                            |          |              |
| Colors                                                                                                                                        |                              |          |              |
| 10 Chrome                                                                                                                                     |                              |          |              |
| Variant                                                                                                                                       |                              |          |              |
| Chrome                                                                                                                                        |                              | 6.2 lb   | 0030631000   |
| Suitable products                                                                                                                             |                              |          |              |
| Furniture washbasin with faucet deck, underside fully gl<br>hardware included, wall-mounted, cUPC® listed*, 23 5/<br>1/4" Inch                |                              | h        | 045460       |
| Washbasin with overflow, with back panel, wall-mounterwall faucet, underside fully glazed, hardware included, disted*, 23 5/8" x 18 1/2" Inch |                              | n        | 045360       |
| Furniture washbasin with faucet deck, underside fully gl                                                                                      | azed, 23 5/8" x 18 1/2" Incl | <u> </u> | 235060       |