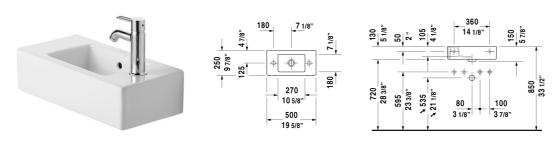

## Handrinse basin # 070350..00 / 070350..08 / 070350..09

|< 19 5/8" Inch >|

| Handrinse basin                                                                                                            | Dimension             | Weight                     | Order number |
|----------------------------------------------------------------------------------------------------------------------------|-----------------------|----------------------------|--------------|
| with overflow, with tap platform, 19 5/8" Inch                                                                             |                       |                            |              |
| Colors                                                                                                                     |                       |                            |              |
| 00 White                                                                                                                   |                       |                            |              |
| Variant                                                                                                                    |                       |                            |              |
| # # pre-punched tap hole on left and right side                                                                            | 19 5/8" x 9 7/8" Inch | 21.9 lb                    | 07035000     |
| p tap hole on right side                                                                                                   | 19 5/8" x 9 7/8" Inch | 21.9 lb                    | 07035008     |
| p tap hole on left side                                                                                                    | 19 5/8" x 9 7/8" Inch | 21.9 lb                    | 07035009     |
| Sanitary ceramics with the special WonderGliss surface time to come. When ordering WonderGliss please add a "1" as elevent |                       | ractive-looking for a long |              |

All drawings contain the necessary measurements which are subject to standard tolerances. They are stated in inch & mm and are non-binding. Exact measurements, in particular for customized installation scenarios, can only be taken from the finished ceramic piece.