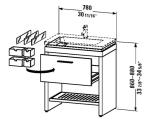

## Vanity unit floor standing # 2F645705959

|< 30 3/4" Inch >|

| Vanity unit floor standing                                                                                                                       | Dimension             | Weight | Order number |
|--------------------------------------------------------------------------------------------------------------------------------------------------|-----------------------|--------|--------------|
| 1 pull-out compartment, 1 grid, compartment consists of glass<br>dividers and box drawers (small/large), for 2nd floor #<br>049180, (not ground) |                       |        |              |
| Colors                                                                                                                                           |                       |        |              |
| M59 Ebony (Real wood veneer) M62 Oak Anthracite (Real wood<br>veneer) M65 Bleached Oak (Real wood veneer) M85 White<br>High Gloss Lacquer        |                       |        |              |
| Variant                                                                                                                                          |                       |        |              |
|                                                                                                                                                  | 30 3/4" x 19 1/4" Inc | h      | 2F645705959  |
|                                                                                                                                                  |                       |        |              |
| Suitable products                                                                                                                                |                       |        |              |
| Furniture washbasin with overflow, cUPC listed, with tap<br>platform, overflow clip Chrome included, fixings included, 31<br>1/2" x 19 5/8" Inch | 31 1/2" x 19 5/8" Inc | ĥ      | 049180       |
|                                                                                                                                                  |                       |        |              |