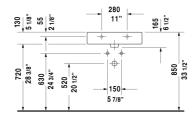

## Washbasin # 045460..00 / 045460..30 / 045460..60

## |< 23 5/8" Inch >|

| Washbasin                                                                                                                                                                                                            | Dimension                                                                              | Weight                         | Order number |
|----------------------------------------------------------------------------------------------------------------------------------------------------------------------------------------------------------------------|----------------------------------------------------------------------------------------|--------------------------------|--------------|
| with tap platform, 23 5/8" Inch                                                                                                                                                                                      |                                                                                        |                                |              |
| Colors                                                                                                                                                                                                               |                                                                                        |                                |              |
| 00 White 08 Black                                                                                                                                                                                                    |                                                                                        |                                |              |
| Variant                                                                                                                                                                                                              |                                                                                        |                                |              |
| p with overflow                                                                                                                                                                                                      | 23 5/8" x 18 1/4" Inch                                                                 | 39.5 lb                        | 04546000     |
|                                                                                                                                                                                                                      | 22 5/04 - 10 1//4                                                                      | 39.5 lb                        | 04546030     |
| p p p with overflow                                                                                                                                                                                                  | 23 5/8" x 18 1/4" Inch                                                                 | 39.3 (D                        | 0.00.00000   |
| p p with overflow • with overflow                                                                                                                                                                                    | 23 5/8" x 18 1/4" Inch<br>23 5/8" x 18 1/4" Inch                                       | 39.5 lb                        | 04546060     |
|                                                                                                                                                                                                                      | 23 5/8" x 18 1/4" Inch<br>nish will remain clean and att                               | 39.5 lb                        | 04546060     |
| • with overflow<br>Sanitary ceramics with the special WonderGliss surface fi<br>time to come.                                                                                                                        | 23 5/8" x 18 1/4" Inch<br>nish will remain clean and att                               | 39.5 lb                        | 04546060     |
| • with overflow<br>Sanitary ceramics with the special WonderGliss surface fi<br>time to come.<br>When ordering WonderGliss please add a "1" as eleventh<br>Metal console height adjustable +2", for washbasin # 0453 | 23 5/8" x 18 1/4" Inch<br>nish will remain clean and att<br>digit to the model number. | 39.5 lb                        | 04546060     |
| • with overflow<br>Sanitary ceramics with the special WonderGliss surface fi<br>time to come.                                                                                                                        | 23 5/8" x 18 1/4" Inch<br>nish will remain clean and att<br>digit to the model number. | 39.5 lb<br>ractive-looking for | 04546060     |

All drawings contain the necessary measurements which are subject to standard tolerances. They are stated in inch & mm and are nonbinding. Exact measurements, in particular for customized installation scenarios, can only be taken from the finished ceramic piece.