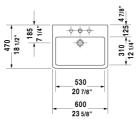

## Washbasin # 045460..00 / 045460..30 / 045460..60

## |< 23 5/8" Inch >|

| Washbasin                                                                                                                                                                                                            | Dimension                                                                              | Weight                         | Order number |
|----------------------------------------------------------------------------------------------------------------------------------------------------------------------------------------------------------------------|----------------------------------------------------------------------------------------|--------------------------------|--------------|
| with tap platform, 23 5/8" Inch                                                                                                                                                                                      |                                                                                        |                                |              |
| Colors                                                                                                                                                                                                               |                                                                                        |                                |              |
| 00 White 08 Black                                                                                                                                                                                                    |                                                                                        |                                |              |
| Variant                                                                                                                                                                                                              |                                                                                        |                                |              |
| p with overflow                                                                                                                                                                                                      | 23 5/8" x 18 1/4" Inch                                                                 | 39.5 lb                        | 04546000     |
|                                                                                                                                                                                                                      | 22 5/04 - 10 1//4                                                                      | 39.5 lb                        | 04546030     |
| p p p with overflow                                                                                                                                                                                                  | 23 5/8" x 18 1/4" Inch                                                                 | 39.3 (D                        | 0.00.00000   |
| p p with overflow • with overflow                                                                                                                                                                                    | 23 5/8" x 18 1/4" Inch<br>23 5/8" x 18 1/4" Inch                                       | 39.5 lb                        | 04546060     |
|                                                                                                                                                                                                                      | 23 5/8" x 18 1/4" Inch<br>nish will remain clean and att                               | 39.5 lb                        | 04546060     |
| • with overflow<br>Sanitary ceramics with the special WonderGliss surface fi<br>time to come.                                                                                                                        | 23 5/8" x 18 1/4" Inch<br>nish will remain clean and att                               | 39.5 lb                        | 04546060     |
| • with overflow<br>Sanitary ceramics with the special WonderGliss surface fi<br>time to come.<br>When ordering WonderGliss please add a "1" as eleventh<br>Metal console height adjustable +2", for washbasin # 0453 | 23 5/8" x 18 1/4" Inch<br>nish will remain clean and att<br>digit to the model number. | 39.5 lb                        | 04546060     |
| • with overflow<br>Sanitary ceramics with the special WonderGliss surface fi<br>time to come.                                                                                                                        | 23 5/8" x 18 1/4" Inch<br>nish will remain clean and att<br>digit to the model number. | 39.5 lb<br>ractive-looking for | 04546060     |

All drawings contain the necessary measurements which are subject to standard tolerances. They are stated in inch & mm and are nonbinding. Exact measurements, in particular for customized installation scenarios, can only be taken from the finished ceramic piece.