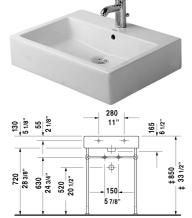

## Washbasin # 045460..00 / 045460..30 / 045460..60

## |< 23 5/8" Inch >|

| Washbasin                                                                                                                                                                                                            | Dimension                                                                              | Weight                         | Order number |
|----------------------------------------------------------------------------------------------------------------------------------------------------------------------------------------------------------------------|----------------------------------------------------------------------------------------|--------------------------------|--------------|
| with tap platform, 23 5/8" Inch                                                                                                                                                                                      |                                                                                        |                                |              |
| Colors                                                                                                                                                                                                               |                                                                                        |                                |              |
| 00 White 08 Black                                                                                                                                                                                                    |                                                                                        |                                |              |
| Variant                                                                                                                                                                                                              |                                                                                        |                                |              |
| p with overflow                                                                                                                                                                                                      | 23 5/8" x 18 1/4" Inch                                                                 | 39.5 lb                        | 04546000     |
|                                                                                                                                                                                                                      | 22 5/04 - 10 1//4                                                                      | 39.5 lb                        | 04546030     |
| p p p with overflow                                                                                                                                                                                                  | 23 5/8" x 18 1/4" Inch                                                                 | 39.3 (D                        | 0.00.00000   |
| p p with overflow • with overflow                                                                                                                                                                                    | 23 5/8" x 18 1/4" Inch<br>23 5/8" x 18 1/4" Inch                                       | 39.5 lb                        | 04546060     |
|                                                                                                                                                                                                                      | 23 5/8" x 18 1/4" Inch<br>nish will remain clean and att                               | 39.5 lb                        | 04546060     |
| • with overflow<br>Sanitary ceramics with the special WonderGliss surface fi<br>time to come.                                                                                                                        | 23 5/8" x 18 1/4" Inch<br>nish will remain clean and att                               | 39.5 lb                        | 04546060     |
| • with overflow<br>Sanitary ceramics with the special WonderGliss surface fi<br>time to come.<br>When ordering WonderGliss please add a "1" as eleventh<br>Metal console height adjustable +2", for washbasin # 0453 | 23 5/8" x 18 1/4" Inch<br>nish will remain clean and att<br>digit to the model number. | 39.5 lb                        | 04546060     |
| • with overflow<br>Sanitary ceramics with the special WonderGliss surface fi<br>time to come.                                                                                                                        | 23 5/8" x 18 1/4" Inch<br>nish will remain clean and att<br>digit to the model number. | 39.5 lb<br>ractive-looking for | 04546060     |

All drawings contain the necessary measurements which are subject to standard tolerances. They are stated in inch & mm and are nonbinding. Exact measurements, in particular for customized installation scenarios, can only be taken from the finished ceramic piece.