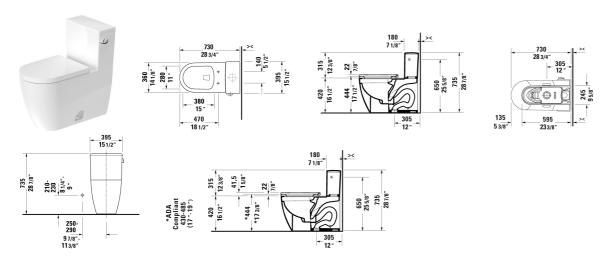

All drawings contain the necessary measurements which are subject to standard tolerances. They are stated in inch & mm and are non-binding. Exact measurements, in particular for customized installation scenarios, can only be taken from the finished ceramic piece.