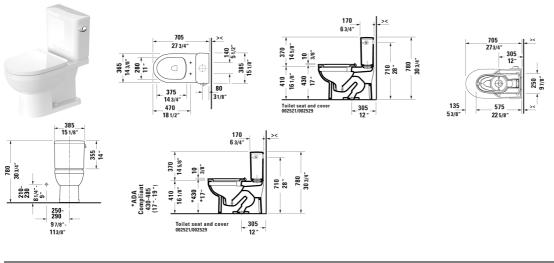

## |< 15 1/8" Inch >|

| Toilet kit                                                                                                                          | Dimension              | Weight  | Order number |
|-------------------------------------------------------------------------------------------------------------------------------------|------------------------|---------|--------------|
| Toilet bowl & Tank                                                                                                                  |                        |         |              |
| Colors                                                                                                                              |                        |         |              |
| 00 White                                                                                                                            |                        |         |              |
| Variant                                                                                                                             |                        |         |              |
|                                                                                                                                     | 15 1/8" x 27 3/4" Inch | 99.5 lb | D4060500     |
|                                                                                                                                     |                        |         |              |
| Suitable products                                                                                                                   |                        |         |              |
| Two-Piece toilet Duravit Rimless® (without tank), syphonic, 12"<br>rough-in, vertical outlet, cUPC® listed*, 14 3/8" x 27 3/4" Inch | 14 3/8" x 27 3/4" Inch |         | 218801       |
| Tank for bottom left supply, 1.28 gpf, 15 1/8" x 6 3/4" Inch                                                                        | 15 1/8" x 6 3/4" Inch  |         | 094150       |
|                                                                                                                                     |                        |         |              |

All drawings contain the necessary measurements which are subject to standard tolerances. They are stated in inch & mm and are nonbinding. Exact measurements, in particular for customized installation scenarios, can only be taken from the finished ceramic piece.