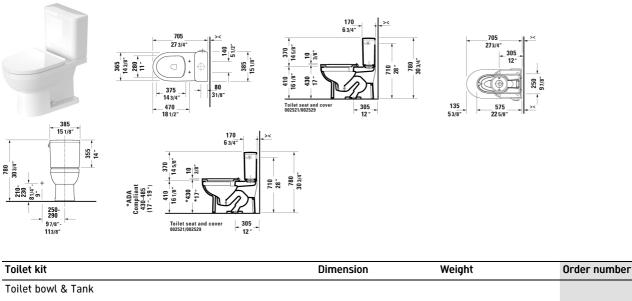

## |< 15 1/8" Inch >|

| Toilet bowl & Tank                                                                                                                  |          |
|-------------------------------------------------------------------------------------------------------------------------------------|----------|
|                                                                                                                                     |          |
| Colors                                                                                                                              |          |
| 00 White                                                                                                                            |          |
|                                                                                                                                     |          |
| Variant                                                                                                                             |          |
| 15 1/8" x 27 3/4" Inch 99.5 lb                                                                                                      | D4060400 |
|                                                                                                                                     |          |
|                                                                                                                                     |          |
| Suitable products                                                                                                                   |          |
| Two-Piece toilet Duravit Rimless® (without tank), syphonic, 12"<br>rough-in, vertical outlet, cUPC® listed*, 14 3/8" x 27 3/4" Inch | 218801   |
| Tank for bottom left supply, 1.28 gpf, 15 1/8" x 6 3/4" Inch 15 1/8" x 6 3/4" Inch                                                  | 094150   |
|                                                                                                                                     |          |