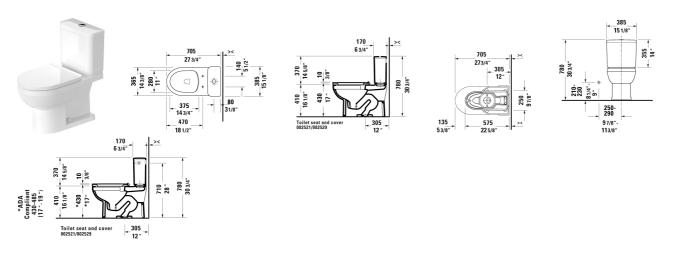

All drawings contain the necessary measurements which are subject to standard tolerances. They are stated in inch & mm and are non-binding. Exact measurements, in particular for customized installation scenarios, can only be taken from the finished ceramic piece.