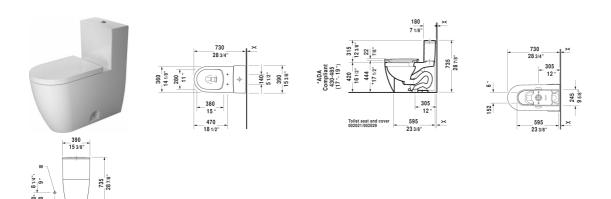

250-290 11 3/8"

| Toilet kit                                                                                                                                              | Dimension               | Weight     | Order number |
|---------------------------------------------------------------------------------------------------------------------------------------------------------|-------------------------|------------|--------------|
| One-Piece toilet & Toilet seat and cover                                                                                                                |                         |            |              |
|                                                                                                                                                         |                         |            |              |
| Colors                                                                                                                                                  |                         |            |              |
| 00 White                                                                                                                                                |                         |            |              |
| Variant                                                                                                                                                 |                         |            |              |
|                                                                                                                                                         | 14 1/8" x 28 3/4" Inc   | h 149.5 lb | D4201900     |
|                                                                                                                                                         |                         |            |              |
| Suitable products                                                                                                                                       |                         |            |              |
| Toilet seat and cover elongated, hinges stainless steel, removable, with slow close,                                                                    |                         |            | 002029       |
| One-Piece toilet Duravit Rimless® rimless, syphonic, 12" rough-in, suitable for SensoWash Starck, vertical outlet, cUPC listed*, 14 1/8" x 28 3/4" Inch | ® 14 1/8" x 28 3/4" Inc | h          | 217301       |
|                                                                                                                                                         |                         |            |              |

All drawings contain the necessary measurements which are subject to standard tolerances. They are stated in inch & mm and are non-binding. Exact measurements, in particular for customized installation scenarios, can only be taken from the finished ceramic piece.