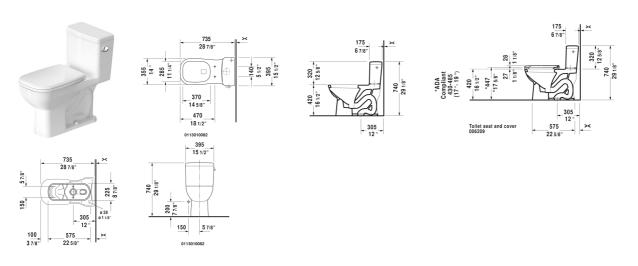

All drawings contain the necessary measurements which are subject to standard tolerances. They are stated in inch & mm and are non-binding. Exact measurements, in particular for customized installation scenarios, can only be taken from the finished ceramic piece.