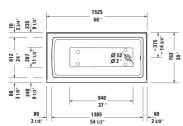

DURAVIT

| Bathtub with panel height 18"                                                                                                        | Dimension      | Weight | Order number    |
|--------------------------------------------------------------------------------------------------------------------------------------|----------------|--------|-----------------|
| ADA compliant, above floor rough, rectangle, wit<br>panel and flange, flange clips, tub feet, drain rig<br>listed*, Sanitary acrylic |                |        |                 |
| Colors                                                                                                                               |                |        |                 |
| 00 White                                                                                                                             |                |        |                 |
| Variant                                                                                                                              |                |        |                 |
| Base tub                                                                                                                             | 60" x 30" Inch | 84 lb  | 700442000000090 |
| Infobox                                                                                                                              |                |        |                 |
| * Complies with the following standards: CSA B45.5/IAPMO Z124                                                                        |                |        |                 |
|                                                                                                                                      |                |        |                 |
| Suitable products                                                                                                                    |                |        |                 |
| Waste and overflow plastic, Chrome trim,                                                                                             |                |        | 791224          |
| Flange clips 6 pcs., (included), for Architec bathtubs with integrated panel (height 19 1/4") and flange,                            |                |        | 790160          |
| Chromed cover fits waste and overflow # 791255,                                                                                      |                |        | 791225          |
| Tub feet 4 pieces, (included), for Architec bathtubs with integrated panel (height 20 3/8") and flange,                              |                |        | 790164          |
| integrated pariet theight 20 0/0 / and pariet,                                                                                       |                |        |                 |

All drawings contain the necessary measurements which are subject to standard tolerances. They are stated in inch & mm and are non-binding. Exact measurements, in particular for customized installation scenarios, can only be taken from the finished ceramic piece.