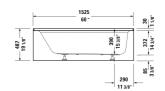

DURAVIT

| Bathtub with panel height 18"                                                                                                        | Dimension      | Weight | Order number    |
|--------------------------------------------------------------------------------------------------------------------------------------|----------------|--------|-----------------|
| ADA compliant, above floor rough, rectangle, wit<br>panel and flange, flange clips, tub feet, drain rig<br>listed*, Sanitary acrylic |                |        |                 |
| Colors                                                                                                                               |                |        |                 |
| 00 White                                                                                                                             |                |        |                 |
| Variant                                                                                                                              |                |        |                 |
| Base tub                                                                                                                             | 60" x 30" Inch | 84 lb  | 700442000000090 |
| Infobox                                                                                                                              |                |        |                 |
| * Complies with the following standards: CSA B45.5/IAPMO Z124                                                                        |                |        |                 |
|                                                                                                                                      |                |        |                 |
| Suitable products                                                                                                                    |                |        |                 |
| Waste and overflow plastic, Chrome trim,                                                                                             |                |        | 791224          |
| Flange clips 6 pcs., (included), for Architec bathtubs with integrated panel (height 19 1/4") and flange,                            |                |        | 790160          |
| Chromed cover fits waste and overflow # 791255,                                                                                      |                |        | 791225          |
| Tub feet 4 pieces, (included), for Architec bathtubs with integrated panel (height 20 3/8") and flange,                              |                |        | 790164          |
| integrated pariet theight 20 0/0 / and pariet,                                                                                       |                |        |                 |

All drawings contain the necessary measurements which are subject to standard tolerances. They are stated in inch & mm and are non-binding. Exact measurements, in particular for customized installation scenarios, can only be taken from the finished ceramic piece.