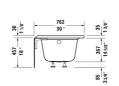

DURAVIT

| Bathtub with panel height 18"                                                                                                        | Dimension      | Weight | Order number    |
|--------------------------------------------------------------------------------------------------------------------------------------|----------------|--------|-----------------|
| ADA compliant, above floor rough, rectangle, wit<br>panel and flange, flange clips, tub feet, drain rig<br>listed*, Sanitary acrylic |                |        |                 |
| Colors                                                                                                                               |                |        |                 |
| 00 White                                                                                                                             |                |        |                 |
| Variant                                                                                                                              |                |        |                 |
| Base tub                                                                                                                             | 60" x 30" Inch | 84 lb  | 700442000000090 |
| Infobox                                                                                                                              |                |        |                 |
| * Complies with the following standards: CSA B45.5/IAPMO Z124                                                                        |                |        |                 |
|                                                                                                                                      |                |        |                 |
| Suitable products                                                                                                                    |                |        |                 |
| Waste and overflow plastic, Chrome trim,                                                                                             |                |        | 791224          |
| Flange clips 6 pcs., (included), for Architec bathtubs with integrated panel (height 19 1/4") and flange,                            |                |        | 790160          |
| Chromed cover fits waste and overflow # 791255,                                                                                      |                |        | 791225          |
| Tub feet 4 pieces, (included), for Architec bathtubs with integrated panel (height 20 3/8") and flange,                              |                |        | 790164          |
| integrated pariet theight 20 0/0 / and pariet,                                                                                       |                |        |                 |

All drawings contain the necessary measurements which are subject to standard tolerances. They are stated in inch & mm and are non-binding. Exact measurements, in particular for customized installation scenarios, can only be taken from the finished ceramic piece.