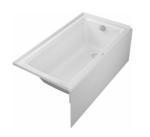

DURAVIT

| Bathtub with panel height 18"                                                                                                        | Dimension      | Weight | Order number    |
|--------------------------------------------------------------------------------------------------------------------------------------|----------------|--------|-----------------|
| ADA compliant, above floor rough, rectangle, wit<br>panel and flange, flange clips, tub feet, drain rig<br>listed*, Sanitary acrylic |                |        |                 |
| Colors                                                                                                                               |                |        |                 |
| 00 White                                                                                                                             |                |        |                 |
| Variant                                                                                                                              |                |        |                 |
| Base tub                                                                                                                             | 60" x 30" Inch | 84 lb  | 700442000000090 |
| Infobox                                                                                                                              |                |        |                 |
| * Complies with the following standards: CSA B45.5/IAPMO Z124                                                                        |                |        |                 |
|                                                                                                                                      |                |        |                 |
| Suitable products                                                                                                                    |                |        |                 |
| Waste and overflow plastic, Chrome trim,                                                                                             |                |        | 791224          |
| Flange clips 6 pcs., (included), for Architec bathtubs with integrated panel (height 19 1/4") and flange,                            |                |        | 790160          |
| Chromed cover fits waste and overflow # 791255,                                                                                      |                |        | 791225          |
| Tub feet 4 pieces, (included), for Architec bathtubs with integrated panel (height 20 3/8") and flange,                              |                |        | 790164          |
| integrated pariet theight 20 0/0 / and pariet,                                                                                       |                |        |                 |