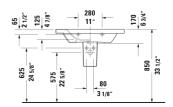

## **DuraStyle Furniture washbasin** & # 2320800000 / 2320800087

## |< 31 1/2" Inch >|

| Furniture washbasin                                                                                                                            | Dimension             | Weight    | Order number |
|------------------------------------------------------------------------------------------------------------------------------------------------|-----------------------|-----------|--------------|
| with faucet deck, underside fully glazed, hardware included, wall-mounted, cUPC® listed*, 31 1/2" Inch                                         |                       |           |              |
| Colors                                                                                                                                         |                       |           |              |
| 00 White                                                                                                                                       |                       |           |              |
| Variant                                                                                                                                        |                       |           |              |
| ● with overflow                                                                                                                                | 31 1/2" x 18 7/8" Inc | h 49.6 lb | 2320800000   |
| ● ● ● with overflow                                                                                                                            | 31 1/2" x 18 7/8" Inc | h 49.6 lb | 2320800087   |
| Infobox                                                                                                                                        |                       |           |              |
| * Complies with following standards: ASME A112.19.2/CSA B4<br>with pedestal, siphon cover or metal console                                     |                       |           |              |
| Sanitary ceramics with the special WonderGliss surface finish<br>time to come.<br>When ordering WonderGliss please add a "1" as eleventh digi  |                       |           |              |
| Accessory for ceramics                                                                                                                         |                       |           |              |
| Push button drain assembly for washbasins with overflow                                                                                        | 2" Inch               | 0.8 lb    | 005052       |
| Siphon for washbasin with outlet pipe 11 3/4"                                                                                                  | 1 1/4" Inch           | 1.3 lb    | 005026       |
| Suitable products                                                                                                                              |                       |           |              |
| Siphon cover for # 231955, 231960, 231965, 232012, 232010<br>232080, 232065, 232610, 232680, 232510, 232580, 233813<br>232460, 232455, 235714, |                       |           | 085830       |

## **DuraStyle Furniture washbasin a # 2320800000 / 2320800087**

|< 31 1/2" Inch >|

| DS6381 |
|--------|
| DS6481 |
| DS9892 |
| DS9882 |
| -      |

All drawings contain the necessary measurements which are subject to standard tolerances. They are stated in inch & mm and are nonbinding. Exact measurements, in particular for customized installation scenarios, can only be taken from the finished ceramic piece.