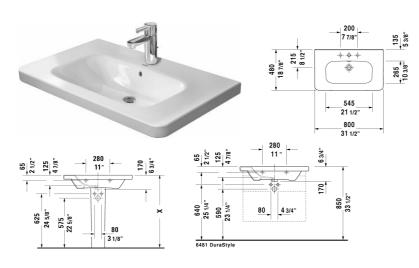

## **DuraStyle Furniture washbasin** & # 2320800000 / 2320800087

## |< 31 1/2" Inch >|

| Furniture washbasin                                                                                                                            | Dimension             | Weight    | Order number |
|------------------------------------------------------------------------------------------------------------------------------------------------|-----------------------|-----------|--------------|
| with faucet deck, underside fully glazed, hardware included, wall-mounted, cUPC® listed*, 31 1/2" Inch                                         |                       |           |              |
| Colors                                                                                                                                         |                       |           |              |
| 00 White                                                                                                                                       |                       |           |              |
| Variant                                                                                                                                        |                       |           |              |
| ● with overflow                                                                                                                                | 31 1/2" x 18 7/8" Inc | h 49.6 lb | 2320800000   |
| ● ● ● with overflow                                                                                                                            | 31 1/2" x 18 7/8" Inc | h 49.6 lb | 2320800087   |
| Infobox                                                                                                                                        |                       |           |              |
| * Complies with following standards: ASME A112.19.2/CSA B4<br>with pedestal, siphon cover or metal console                                     |                       |           |              |
| Sanitary ceramics with the special WonderGliss surface finish<br>time to come.<br>When ordering WonderGliss please add a "1" as eleventh digi  |                       |           |              |
| Accessory for ceramics                                                                                                                         |                       |           |              |
| Push button drain assembly for washbasins with overflow                                                                                        | 2" Inch               | 0.8 lb    | 005052       |
| Siphon for washbasin with outlet pipe 11 3/4"                                                                                                  | 1 1/4" Inch           | 1.3 lb    | 005026       |
| Suitable products                                                                                                                              |                       |           |              |
| Siphon cover for # 231955, 231960, 231965, 232012, 232010<br>232080, 232065, 232610, 232680, 232510, 232580, 233813<br>232460, 232455, 235714, |                       |           | 085830       |

## **DuraStyle Furniture washbasin a # 2320800000 / 2320800087**

|< 31 1/2" Inch >|

| DS6381 |
|--------|
| DS6481 |
| DS9892 |
| DS9882 |
| -      |

All drawings contain the necessary measurements which are subject to standard tolerances. They are stated in inch & mm and are nonbinding. Exact measurements, in particular for customized installation scenarios, can only be taken from the finished ceramic piece.