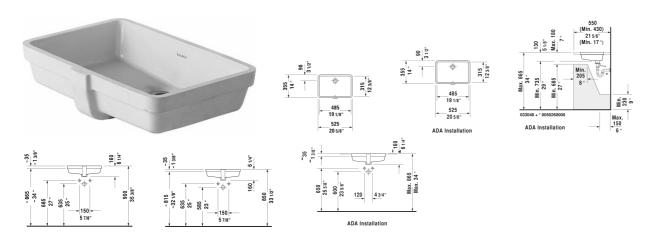

All drawings contain the necessary measurements which are subject to standard tolerances. They are stated in inch & mm and are non-binding. Exact measurements, in particular for customized installation scenarios, can only be taken from the finished ceramic piece.