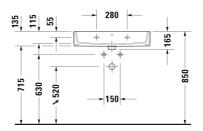

## **Vero Air Furniture washbasin** # 2350700000 / 2350700030 / 2350700060

|< 27 1/2" Inch >|

| Furniture washbasin                                                                                                                                                                                                                                                   | Dimension                    | Weight                 | Order number |
|-----------------------------------------------------------------------------------------------------------------------------------------------------------------------------------------------------------------------------------------------------------------------|------------------------------|------------------------|--------------|
| with faucet deck, underside fully glazed, 27 1/2" Inch                                                                                                                                                                                                                |                              |                        |              |
| Colors                                                                                                                                                                                                                                                                |                              |                        |              |
| 00 White                                                                                                                                                                                                                                                              |                              |                        |              |
| Variant                                                                                                                                                                                                                                                               |                              |                        |              |
| ● with overflow                                                                                                                                                                                                                                                       | 27 1/2" x 18 1/2" Incl       | n 44.5 lb              | 2350700000   |
| ● ● with overflow                                                                                                                                                                                                                                                     | 27 1/2" x 18 1/2" Incl       | n 44.5 lb              | 2350700030   |
| ⊠ with overflow                                                                                                                                                                                                                                                       | 27 1/2" x 18 1/2" Inch       | n 44.5 lb              | 2350700060   |
| Sanitary ceramics with the special WonderGliss surface finish w<br>time to come.<br>When ordering WonderGliss please add a "1" as eleventh digit to                                                                                                                   |                              | tractive-looking for a | a long       |
| time to come.                                                                                                                                                                                                                                                         |                              | tractive-looking for a | a long       |
| time to come.<br>When ordering WonderGliss please add a "1" as eleventh digit to                                                                                                                                                                                      |                              | tractive-looking for a | 005052       |
| time to come. When ordering WonderGliss please add a "1" as eleventh digit to  Accessory for ceramics  Push button drain assembly for washbasins with overflow  Towel rail square tube 1/2", Chrome, for washbasin # 045470,                                          | the model number.            |                        |              |
| time to come. When ordering WonderGliss please add a "1" as eleventh digit to Accessory for ceramics                                                                                                                                                                  | o the model number.  2" Inch | 0.8 lb                 | 005052       |
| time to come. When ordering WonderGliss please add a "1" as eleventh digit to  Accessory for ceramics  Push button drain assembly for washbasins with overflow  Towel rail square tube 1/2", Chrome, for washbasin # 045470, 235070  Design Siphon  Suitable products | o the model number.  2" Inch | 0.8 lb<br>0.9 lb       | 005052       |
| time to come. When ordering WonderGliss please add a "1" as eleventh digit to  Accessory for ceramics  Push button drain assembly for washbasins with overflow  Towel rail square tube 1/2", Chrome, for washbasin # 045470, 235070  Design Siphon                    | o the model number.  2" Inch | 0.8 lb<br>0.9 lb       | 005052       |

All drawings contain the necessary measurements which are subject to standard tolerances. They are stated in inch & mm and are non-binding. Exact measurements, in particular for customized installation scenarios, can only be taken from the finished ceramic piece.