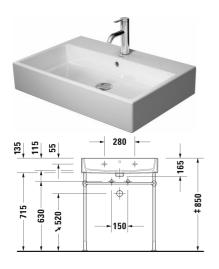

## **Vero Air Furniture washbasin** # 2350700000 / 2350700030 / 2350700060

|< 27 1/2" Inch >|

| Furniture washbasin                                                                                                                                                                                                                                                   | Dimension                    | Weight                 | Order number |
|-----------------------------------------------------------------------------------------------------------------------------------------------------------------------------------------------------------------------------------------------------------------------|------------------------------|------------------------|--------------|
| with faucet deck, underside fully glazed, 27 1/2" Inch                                                                                                                                                                                                                |                              |                        |              |
| Colors                                                                                                                                                                                                                                                                |                              |                        |              |
| 00 White                                                                                                                                                                                                                                                              |                              |                        |              |
| Variant                                                                                                                                                                                                                                                               |                              |                        |              |
| ● with overflow                                                                                                                                                                                                                                                       | 27 1/2" x 18 1/2" Incl       | n 44.5 lb              | 2350700000   |
| ● ● with overflow                                                                                                                                                                                                                                                     | 27 1/2" x 18 1/2" Incl       | n 44.5 lb              | 2350700030   |
| ⊠ with overflow                                                                                                                                                                                                                                                       | 27 1/2" x 18 1/2" Inch       | n 44.5 lb              | 2350700060   |
| Sanitary ceramics with the special WonderGliss surface finish w<br>time to come.<br>When ordering WonderGliss please add a "1" as eleventh digit to                                                                                                                   |                              | tractive-looking for a | a long       |
| time to come.                                                                                                                                                                                                                                                         |                              | tractive-looking for a | a long       |
| time to come.<br>When ordering WonderGliss please add a "1" as eleventh digit to                                                                                                                                                                                      |                              | tractive-looking for a | 005052       |
| time to come. When ordering WonderGliss please add a "1" as eleventh digit to  Accessory for ceramics  Push button drain assembly for washbasins with overflow  Towel rail square tube 1/2", Chrome, for washbasin # 045470,                                          | the model number.            |                        |              |
| time to come. When ordering WonderGliss please add a "1" as eleventh digit to Accessory for ceramics                                                                                                                                                                  | o the model number.  2" Inch | 0.8 lb                 | 005052       |
| time to come. When ordering WonderGliss please add a "1" as eleventh digit to  Accessory for ceramics  Push button drain assembly for washbasins with overflow  Towel rail square tube 1/2", Chrome, for washbasin # 045470, 235070  Design Siphon  Suitable products | o the model number.  2" Inch | 0.8 lb<br>0.9 lb       | 005052       |
| time to come. When ordering WonderGliss please add a "1" as eleventh digit to  Accessory for ceramics  Push button drain assembly for washbasins with overflow  Towel rail square tube 1/2", Chrome, for washbasin # 045470, 235070  Design Siphon                    | o the model number.  2" Inch | 0.8 lb<br>0.9 lb       | 005052       |

All drawings contain the necessary measurements which are subject to standard tolerances. They are stated in inch & mm and are non-binding. Exact measurements, in particular for customized installation scenarios, can only be taken from the finished ceramic piece.