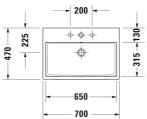

## **Vero Air Furniture washbasin** # 2350700000 / 2350700030 / 2350700060

|< 27 1/2" Inch >|

| Furniture washbasin                                                                                                                                                                                                                                                   | Dimension                    | Weight                 | Order number |
|-----------------------------------------------------------------------------------------------------------------------------------------------------------------------------------------------------------------------------------------------------------------------|------------------------------|------------------------|--------------|
| with faucet deck, underside fully glazed, 27 1/2" Inch                                                                                                                                                                                                                |                              |                        |              |
| Colors                                                                                                                                                                                                                                                                |                              |                        |              |
| 00 White                                                                                                                                                                                                                                                              |                              |                        |              |
| Variant                                                                                                                                                                                                                                                               |                              |                        |              |
| ● with overflow                                                                                                                                                                                                                                                       | 27 1/2" x 18 1/2" Incl       | n 44.5 lb              | 2350700000   |
| ● ● with overflow                                                                                                                                                                                                                                                     | 27 1/2" x 18 1/2" Incl       | n 44.5 lb              | 2350700030   |
| ⊠ with overflow                                                                                                                                                                                                                                                       | 27 1/2" x 18 1/2" Inch       | n 44.5 lb              | 2350700060   |
| Sanitary ceramics with the special WonderGliss surface finish w<br>time to come.<br>When ordering WonderGliss please add a "1" as eleventh digit to                                                                                                                   |                              | tractive-looking for a | a long       |
| time to come.                                                                                                                                                                                                                                                         |                              | tractive-looking for a | a long       |
| time to come.<br>When ordering WonderGliss please add a "1" as eleventh digit to                                                                                                                                                                                      |                              | tractive-looking for a | 005052       |
| time to come. When ordering WonderGliss please add a "1" as eleventh digit to  Accessory for ceramics  Push button drain assembly for washbasins with overflow  Towel rail square tube 1/2", Chrome, for washbasin # 045470,                                          | the model number.            |                        |              |
| time to come. When ordering WonderGliss please add a "1" as eleventh digit to Accessory for ceramics                                                                                                                                                                  | o the model number.  2" Inch | 0.8 lb                 | 005052       |
| time to come. When ordering WonderGliss please add a "1" as eleventh digit to  Accessory for ceramics  Push button drain assembly for washbasins with overflow  Towel rail square tube 1/2", Chrome, for washbasin # 045470, 235070  Design Siphon  Suitable products | o the model number.  2" Inch | 0.8 lb<br>0.9 lb       | 005052       |
| time to come. When ordering WonderGliss please add a "1" as eleventh digit to  Accessory for ceramics  Push button drain assembly for washbasins with overflow  Towel rail square tube 1/2", Chrome, for washbasin # 045470, 235070  Design Siphon                    | o the model number.  2" Inch | 0.8 lb<br>0.9 lb       | 005052       |

All drawings contain the necessary measurements which are subject to standard tolerances. They are stated in inch & mm and are non-binding. Exact measurements, in particular for customized installation scenarios, can only be taken from the finished ceramic piece.