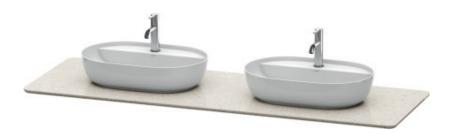

## Luv Quartz stone console # LU9467 B

|< 70 1/4" Inch >|

| Quartz stone console                                                                    | Dimension                            | Weight                 | Order number |
|-----------------------------------------------------------------------------------------|--------------------------------------|------------------------|--------------|
| 1 console with two cut-outs                                                             |                                      |                        |              |
| Colors                                                                                  |                                      |                        |              |
| M17 Quartz Stone White Structure M25 Quart<br>Structure M33 Quartz Stone Grey Structure | z Stone Sand                         |                        |              |
| Variant                                                                                 |                                      |                        |              |
|                                                                                         | 70 1/4" x 23 3/8"                    | 70 1/4" x 23 3/8" Inch |              |
| Infobox                                                                                 |                                      |                        |              |
|                                                                                         | Required specification for ordering: |                        |              |