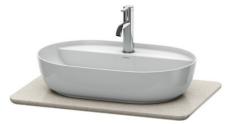

## Luv Quartz stone console # LU9465

| Quartz stone console                                                                     | Dimension                           | Weight | Order number |
|------------------------------------------------------------------------------------------|-------------------------------------|--------|--------------|
| 1 console with one cut-out                                                               |                                     |        |              |
| Colors                                                                                   |                                     |        |              |
| M17 Quartz Stone White Structure M25 Quartz<br>Structure M33 Quartz Stone Grey Structure | Stone Sand                          |        |              |
| Variant                                                                                  |                                     |        |              |
|                                                                                          | 27 1/8" x 18 3/4"                   | Inch   | LU9465       |
| Infobox                                                                                  |                                     |        |              |
| suitable for vanity unit # LU 9560, LU 9565, R                                           | equired specification for ordering: |        |              |
|                                                                                          |                                     |        |              |
|                                                                                          |                                     |        |              |
|                                                                                          |                                     |        |              |