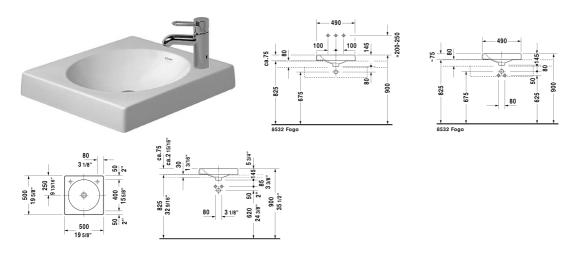

## **Above counter basin** # 032050..00 / 032050..08 / 032050..09 / 032050..23

|< 19 5/8" Inch >|

| Above counter basin                                                                                                      | Dimension            | Weight     | Order number |
|--------------------------------------------------------------------------------------------------------------------------|----------------------|------------|--------------|
| ground, without overflow, with tap platform, fixings<br>19 5/8" Inch                                                     | included,            |            |              |
| Colors                                                                                                                   |                      |            |              |
| 00 White                                                                                                                 |                      |            |              |
| Variant                                                                                                                  |                      |            |              |
| • without tap hole                                                                                                       | 19 5/8" x 19 5/8" In | ch 27.3 lb | 03205000     |
| p tap hole on right side                                                                                                 | 19 5/8" x 19 5/8" In | ch 27.3 lb | 03205008     |
| p tap hole on left side                                                                                                  | 19 5/8" x 19 5/8" In | ch 27.3 lb | 03205009     |
| p tap hole on left side, soap dispenser right                                                                            | 19 5/8" x 19 5/8" In | ch 27.3 lb | 03205023     |
| Sanitary ceramics with the special WonderGliss sur<br>time to come.<br>When ordering WonderGliss please add a "1" as ele |                      |            | or a long    |
|                                                                                                                          |                      |            |              |
|                                                                                                                          |                      |            |              |