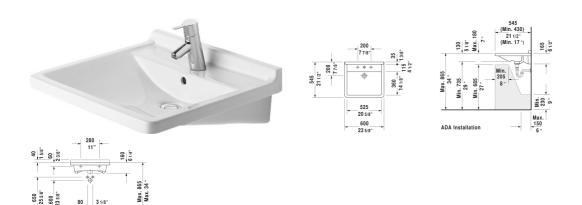

## Washbasin # 030960..00 / 030960..30

## |< 23 5/8" Inch >|

| Washbasin                                 | Dimension                                                                                       | Weight                   | Order number |
|-------------------------------------------|-------------------------------------------------------------------------------------------------|--------------------------|--------------|
| with overflow, with tap platform, 23 5/8" | Inch                                                                                            |                          |              |
|                                           |                                                                                                 |                          |              |
| Colors                                    |                                                                                                 |                          |              |
| 00 White                                  |                                                                                                 |                          |              |
| Variant                                   |                                                                                                 |                          |              |
| р                                         | 23 5/8" x 21 1/2" Inch                                                                          | 39.7 lb                  | 03096000     |
| ррр                                       | 23 5/8" x 21 1/2" Inch                                                                          | 39.7 lb                  | 03096030     |
| time to come.                             | erGliss surface finish will remain clean and attr<br>"1" as eleventh digit to the model number. | active-looking for a lon | g            |

All drawings contain the necessary measurements which are subject to standard tolerances. They are stated in inch & mm and are nonbinding. Exact measurements, in particular for customized installation scenarios, can only be taken from the finished ceramic piece.